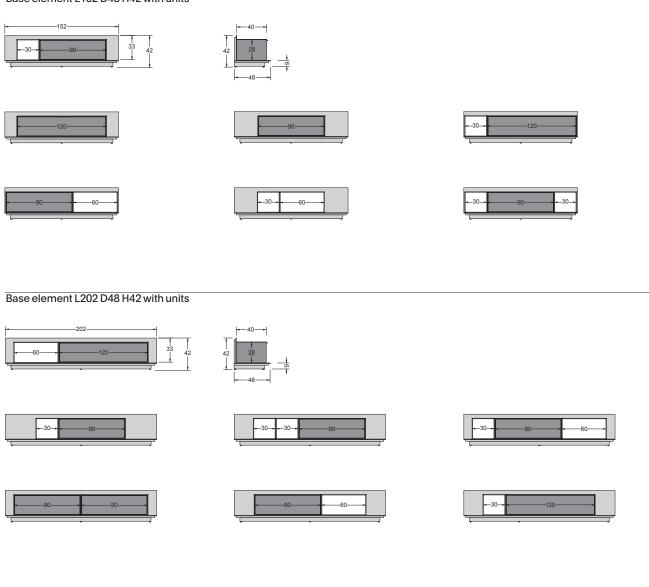

#### **Base element**

All the base elements are made with an "L" structure and composed of medium-density fiberboard panels, 0.8 cm thick, veneered in bleached oak or Canaletto walnut finishes. The sideboard version includes a base of 5 cm, always in black colour. Adjustable feet +/- 1 cm.

The base element can be integrated with light by ordering the LED kit and the appropriate remote control.

Dimensions: D48, H42,3, W152/W202/W252 cm.

## Base element L152 D48 H42 with units

Base element L252 D48 H42 with units