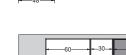

## **Open storage units**

The open units are available in only one height but in various lengths (L30, L60 and L90 cm).

The L90 modules have an internal divider (right or left) that separate the space creating a partition, like the musical notes on a stave. The materials used are extruded aluminium for the back of the units, while the rest of the structure is made of panels in medium density wood fibre, laminated with aluminium to increase the resistance and sturdiness of the unit. All the open units are liquid painted in matt colours: white, lead black, shadow grey, burgundy red, English green, dune and blue to match the rest of the MDF Italia collection.