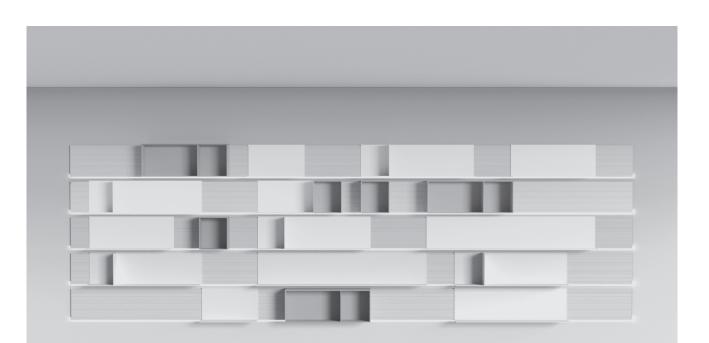

## 2

Pitsou Kedem

Pentagramma is the new living system designed by Pitsou Kedem for MDF Italia, a design with a strong personality that interprets the concept of the day system with sophistication by focusing on the value of lightness. Surprisingly simple to compose and install, the design develops from an extruded aluminium panel fixed to the wall, on which various elements, containers or shelves are hung. Its name was inspired by its construction: the wall-mounted back panel to which the accessories are hung to create the composition looks like a music stave or pentagramma in Italian, on which the notes are written to compose a tune. Extremely flexible and versatile, this system offers the possibility of reconfiguring the layout over time. Just a few elements are enough to obtain infinite combinations that fulfil different functions and situations of use, fitting seamlessly and with versatility into all residential and contract environments: in fact, it offers a valid storage solution for walls in the living area and office, but also for creating compositions in the sleeping area.

### Backest

The wall-mounted panel, the load-bearing structure of the whole system, is made of 20 mm thick extruded aluminium and available in various lengths (L152, L202 and L252 cm). The panels can be fixed to the wall using the aluminium bar provided, onto which the hidden panel brackets are hung. It can all be adjusted in three directions: horizontally, vertically and also frontally (sloping away from the wall). The panels are completely covered in veneered wood,

### Shelves

The shelves are made from a single piece of 8 mm thick extruded aluminium.

A really simple intuitive system uses the cross-section of the shelves themselves to hang them on the wall-mounted panels so that the various modules can be arranged and positioned as required. An anchoring system is provided for safety. The various modules are available in a liquid paint finish in matt

## **Open storage units**

The open units are available in only one height but in various lengths (L30, L60 and L90 cm).

The L90 modules have an internal divider (right or left) that separate the space creating a partition, like the musical notes on a stave. The materials used are extruded aluminium for the back of the units, while the rest of the structure is made of panels in medium density wood fibre, laminated with aluminium to increase the resistance and sturdiness of the unit. All the open units are liquid painted in matt colours: white, lead black, shadow grey, burgundy red, English green, dune and blue to match the rest of the MDF Italia collection.