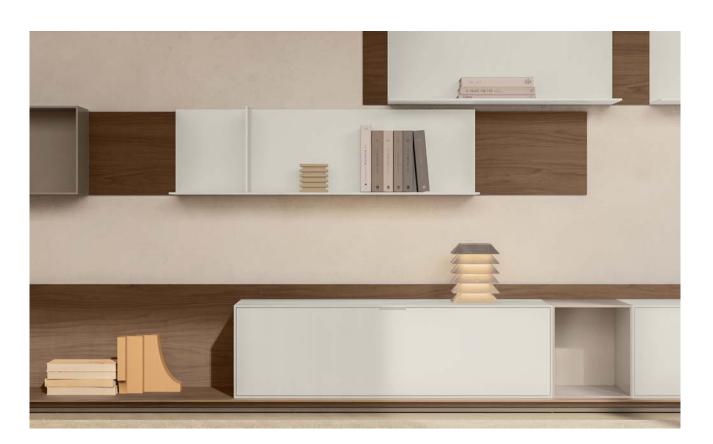

## 2

Pitsou Kedem

Pentagramma is the new living system designed by Pitsou Kedem for MDF Italia, a design with a strong personality that interprets the concept of the day system with sophistication by focusing on the value of lightness. Surprisingly simple to compose and install, the design develops from an extruded aluminium panel fixed to the wall, on which various elements, containers or shelves are hung. Its name was inspired by its construction: the wall-mounted back panel to which the accessories are hung to create the composition looks like a music stave or pentagramma in Italian, on which the notes are written to compose a tune. Extremely flexible and versatile, this system offers the possibility of reconfiguring the layout over time. Just a few elements are enough to obtain infinite combinations that fulfil different functions and situations of use, fitting seamlessly and with versatility into all residential and contract environments: in fact, it offers a valid storage solution for walls in the living area and office, but also for creating compositions in the sleeping area.

### Backest

The wall-mounted panel, the load-bearing structure of the whole system, is made of 20 mm thick extruded aluminium and available in various lengths (L152, L202 and L252 cm). The panels can be fixed to the wall using the aluminium bar provided, onto which the hidden panel brackets are hung. It can all be adjusted in three directions: horizontally, vertically and also frontally (sloping away from the wall). The panels are completely covered in veneered wood,

### Shelves

The shelves are made from a single piece of 8 mm thick extruded aluminium.

A really simple intuitive system uses the cross-section of the shelves themselves to hang them on the wall-mounted panels so that the various modules can be arranged and positioned as required. An anchoring system is provided for safety. The various modules are available in a liquid paint finish in matt

## **Open storage units**

The open units are available in only one height but in various lengths (L30, L60 and L90 cm).

The L90 modules have an internal divider (right or left) that separate the space creating a partition, like the musical notes on a stave. The materials used are extruded aluminium for the back of the units, while the rest of the structure is made of panels in medium density wood fibre, laminated with aluminium to increase the resistance and sturdiness of the unit. All the open units are liquid painted in matt colours: white, lead black, shadow grey, burgundy red, English green, dune and blue to match the rest of the MDF Italia collection.

### **LED** lighting

The LED system can be ordered as an accessory to fit to the lower part of the wall-mounted panels. Each panel can be fitted with the LED bars and will be provided with its own junction box and power supply unit.