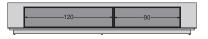

colours: white, lead black and shadow grey. The shelves are available in only one height but in various lengths (L60, L90 and 1L20 cm). The system is rounded out by a divider (left or right), designed to add movement to possible configurations.

#### Units with doors

The units with doors are available in one height of H28 cm and in two lengths L90 and L120 cm.

Made of medium-density fiberboard panels of varying thickness and lacquered in matt colours: white, lead black, shadow grey.