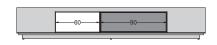

### Shelves

The shelves are made from a single piece of 8 mm thick extruded aluminium.

A really simple intuitive system uses the cross-section of the shelves themselves to hang them on the wall-mounted panels so that the various modules can be arranged and positioned as required. An anchoring system is provided for safety. The various modules are available in a liquid paint finish in matt

colours: white, lead black and shadow grey. The shelves are available in only one height but in various lengths (L60, L90 and 1L20 cm). The system is rounded out by a divider (left or right), designed to add movement to possible configurations.

## **Open storage units**

The open units are available in only one height but in various lengths (L30, L60 and L90 cm).

The L90 modules have an internal divider (right or left) that separate the space creating a partition, like the musical notes on a stave. The materials used are extruded aluminium for the back of the units, while the rest of the structure is made of panels in medium density wood fibre, laminated with aluminium to increase the resistance and sturdiness of the unit. All the open units are liquid painted in matt colours: white, lead black, shadow grey, burgundy red, English green, dune and blue to match the rest of the MDF Italia collection.