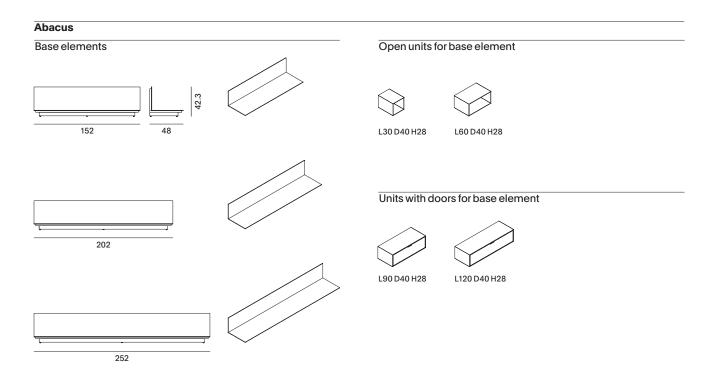

#### **Base element**

All the base elements are made with an "L" structure and composed of medium-density fiberboard panels, 0.8 cm thick, veneered in bleached oak or Canaletto walnut finishes. The sideboard version includes a base of 5 cm, always in black colour. Adjustable feet +/- 1 cm.

The base element can be integrated with light by ordering the LED kit and the appropriate remote control.

Dimensions: D48, H42,3, W152/W202/W252 cm.

#### **Open units**

The open units are available in one height of H28 cm and two lengths L30 and L60 cm.

The materials used are extruded aluminium for the back of the compartments, while the rest of the structure is built with medium-density fiberboard panels, laminated with aluminium to increase the container's resistance and sturdiness. All the open modules are liquid painted in matt colours: white, lead black, shadow grey, burgundy, English green, dune, and navy blue in harmony with the entire MDF Italia collection. The units can be freely positioned to allow compositional freedom.

#### Units with doors

The units with doors are available in one height of H28 cm and in two lengths L90 and L120 cm.

Made of medium-density fiberboard panels of varying thickness and lacquered in matt colours: white, lead black, shadow grey.

Door with pantograph opening mechanism, which allows for high comfort in the opening movement.

The units can be freely positioned to allow compositional freedom.