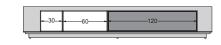

## **Open storage units**

The open units are available in only one height but in various lengths (L30, L60 and L90 cm).

The L90 modules have an internal divider (right or left) that separate the space creating a partition, like the musical notes on a stave. The materials used are extruded aluminium for the back of the units, while the rest of the structure is made of panels in medium density wood fibre, laminated with aluminium to increase the resistance and sturdiness of the unit. All the open units are liquid painted in matt colours: white, lead black, shadow grey, burgundy red, English green, dune and blue to match the rest of the MDF Italia collection.

#### Units with doors

The units with doors are available in one height of H28 cm and in two lengths L90 and L120 cm.

Made of medium-density fiberboard panels of varying thickness and lacquered in matt colours: white, lead black, shadow grey.