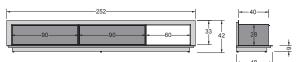

#### **Base element**

All the base elements are made with an "L" structure and composed of medium-density fiberboard panels, 0.8 cm thick, veneered in bleached oak or Canaletto walnut finishes. The sideboard version includes a base of 5 cm, always in black colour. Adjustable feet +/- 1 cm.

The base element can be integrated with light by ordering the LED kit and the appropriate remote control.

Dimensions: D48, H42,3, W152/W202/W252 cm.

## Base element L152 D48 H42 with units

Base element L252 D48 H42 with units