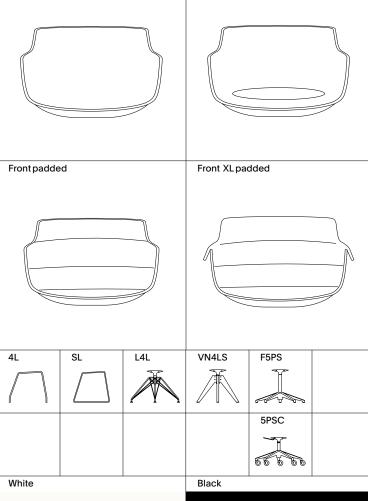

Flow is a highly responsive furnishing resulting from the natural synthesis of a long lasting pondering process aimed at pursuing genuine comfort and great technical quality, coupled with the skills and expertise from our labs. The shell is available in 10 different models ranging from plain seats to one comfy cushion, to sartorial quality covers in 250 fabrics to be mixed and matched with 16 different types of legs and materials. The quality of materials and the crafty manufacture ensures durability to this object that generously let your identity become its own.

## Armchair

Stool

| Side         |                                   |                                      | Тор                             |  |
|--------------|-----------------------------------|--------------------------------------|---------------------------------|--|
|              |                                   |                                      |                                 |  |
| VN4LO        | 4LO                               |                                      |                                 |  |
| $\mathbb{A}$ |                                   |                                      |                                 |  |
| Cover:       | Alchemy<br>Aloha<br>Balla<br>Cady | Leather<br>Londra<br>Menfi<br>Monaco | Sand<br>Spring<br>Suave<br>Tika |  |