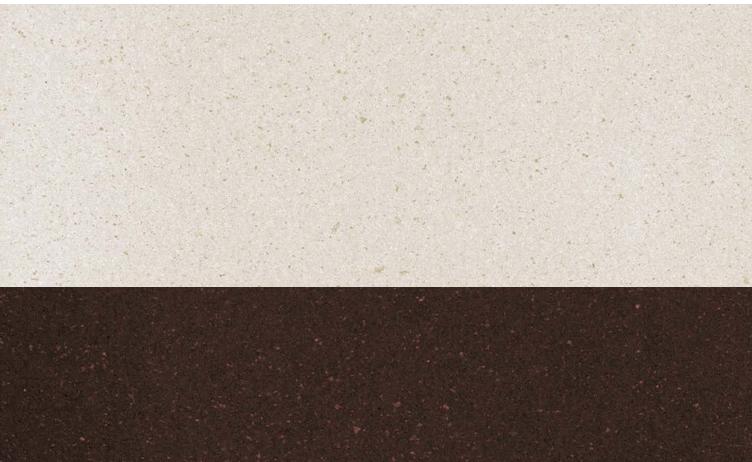

In 2014 Flow Slim came to life with the aim of optimizing the comfort that, owing to its cozy shape, has turned it into the living room protagonist of your reading hours. Its curvy lines are able to provide a warm touch even to the most rigorous office setting. Flow Stool and Flow Pouf supplement the product range with their minimal seats. In 2017 Flow Eco exploited an innovative technopolymer made of different types of wood fibers to raise renewed awareness on the environment. In 2018 the Flow Slim Color has taken on a color palette defined by Jean-Marie Massaud as the "natural color of Japan": a unique combination of simplicity and sophistication.

Flow is a highly responsive furnishing resulting from the natural synthesis of a long lasting pondering process aimed at pursuing genuine comfort and great technical quality, coupled with the skills and expertise from our labs. The shell is available in 10 different models ranging from plain seats to one comfy cushion, to sartorial quality covers in 250 fabrics to be mixed and matched with 16 different types of legs and materials. The quality of materials and the crafty manufacture ensures durability to this object that generously let your identity become its own.