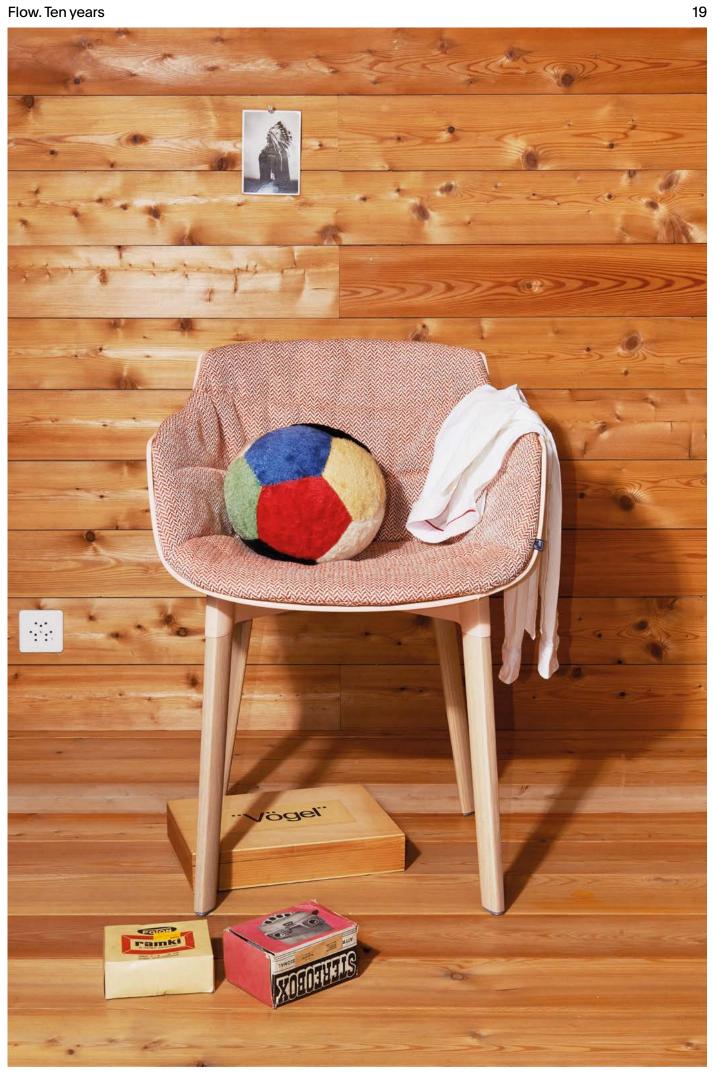

Flow. Ten years

Avio blue

White Mud

Leadgrey Black

Flow Chair Color | avio blue central leg Flow Chair Color | VN 4 legged natural oak Slim

Flow. Ten years

Front with pad