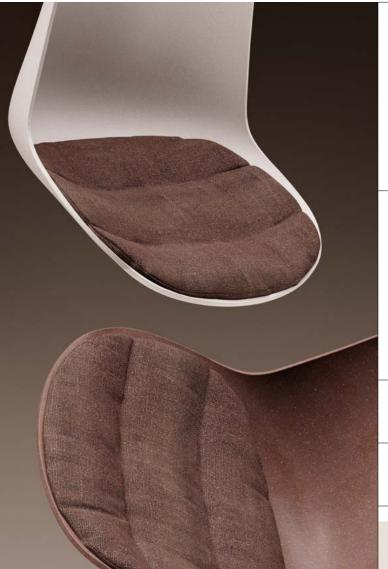

Flow is a highly responsive furnishing resulting from the natural synthesis of a long lasting pondering process aimed at pursuing genuine comfort and great technical quality, coupled with the skills and expertise from our labs. The shell is available in 10 different models ranging from plain seats to one comfy cushion, to sartorial quality covers in 250 fabrics to be mixed and matched with 16 different types of legs and materials. The quality of materials and the crafty manufacture ensures durability to this object that generously let your identity become its own.

Flow succeeds in expressing its scope of use through the widespread network of potential situations that is intimately connected to people's everyday life and matching the familiar routine with extraordinary expression of an iconic object. And the eyes smoothly flow on its soft lines.