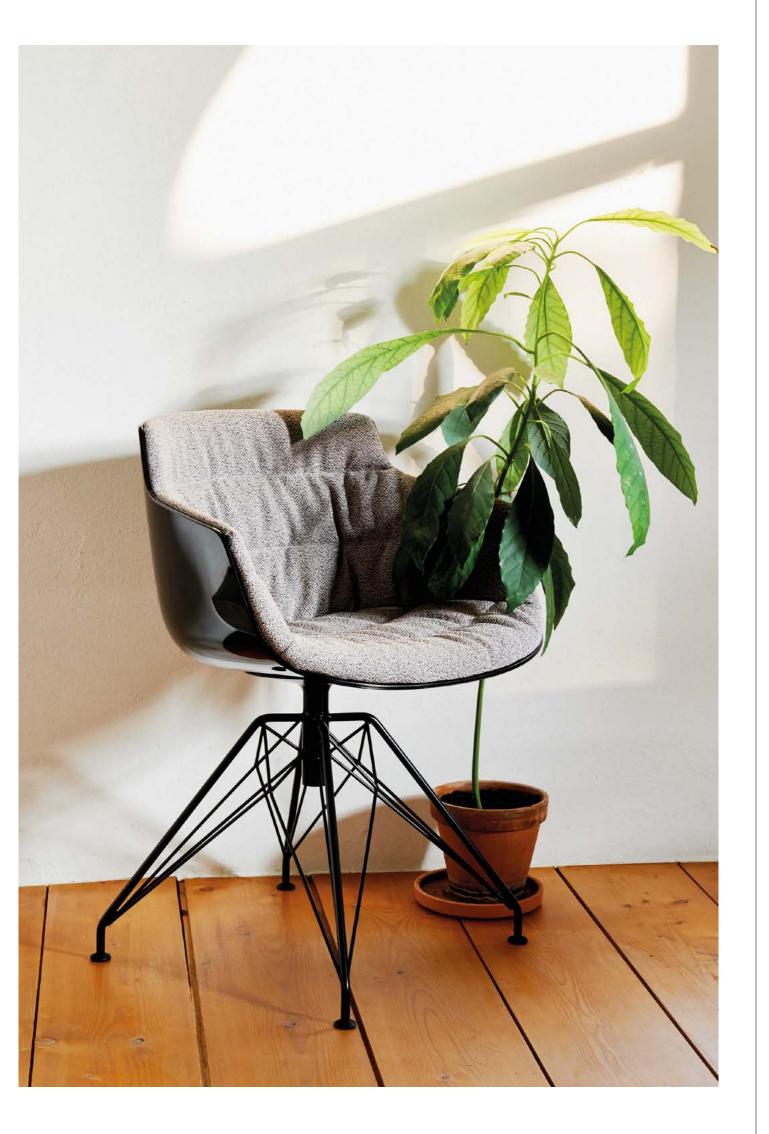

Flow started out in 2009 as a project to design a chair. A versatile, comfortable, iconic chair. Over the past ten years Flow has evolved into a product family that covers the whole spectrum of possible seats, and each member is designed taking the utmost care not to change the original qualities building its identity. The designing author Jean Marie Massaud knowingly reveals his clear intention not to offer a final solution, but rather to grant each and everyone the possibility of flexibly making your own choice according to your style and needs. It is an open project that flows across the multiple possible interpretations of those who wish to possess one. Its ergonomic shape makes Flow a comfortable seat when sitting long hours at a table, the shell's natural colors depict Flow as casual and homey, and its distinctive design enhances its performance in the contract sector. Over the years Flow has been increasingly appreciated and recognized, and that is why the project has opened up to new interpretations and innovative transformations.

Flow succeeds in expressing its scope of use through the widespread network of potential situations that is intimately connected to people's everyday life and matching the familiar routine with extraordinary expression of an iconic object. And the eyes smoothly flow on its soft lines.