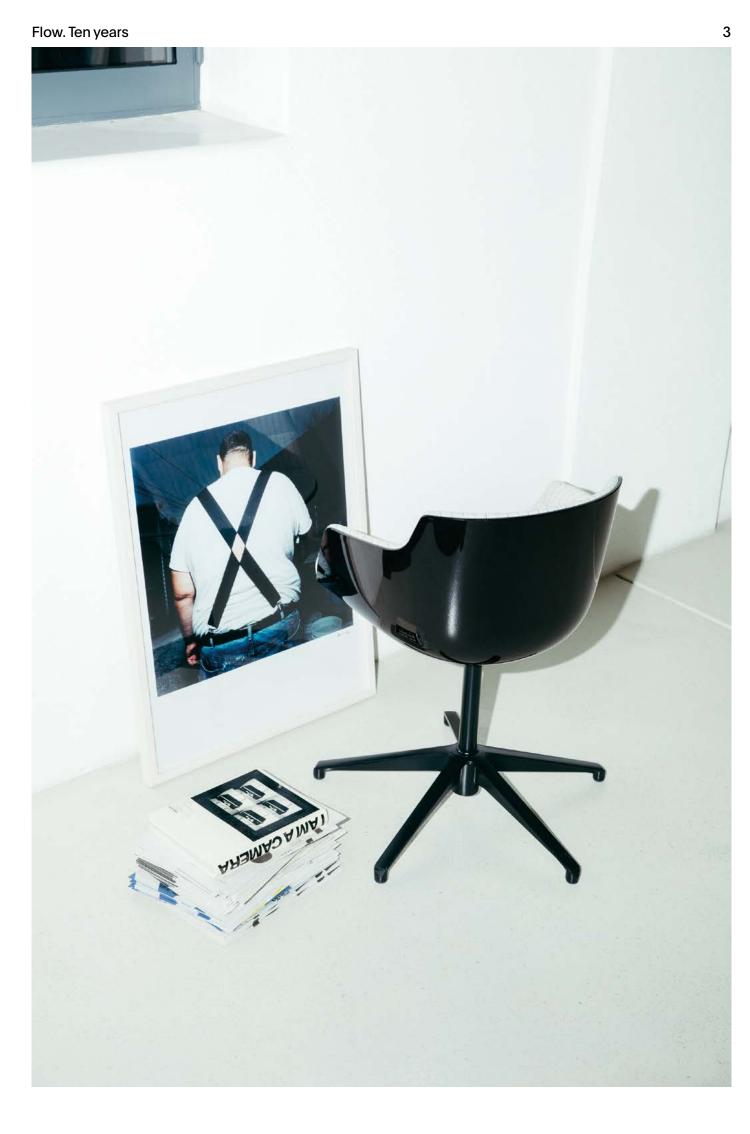

Flow started out in 2009 as a project to design a chair. A versatile, comfortable, iconic chair. Over the past ten years Flow has evolved into a product family that covers the whole spectrum of possible seats, and each member is designed taking the utmost care not to change the original qualities building its identity. The designing author Jean Marie Massaud knowingly reveals his clear intention not to offer a final solution, but rather to grant each and everyone the possibility of flexibly making your own choice according to your style and needs. It is an open project that flows across the multiple possible interpretations of those who wish to possess one. Its ergonomic shape makes Flow a comfortable seat when sitting long hours at a table, the shell's natural colors depict Flow as casual and homey, and its distinctive design enhances its performance in the contract sector. Over the years Flow has been increasingly appreciated and recognized, and that is why the project has opened up to new interpretations and innovative transformations.

Flow succeeds in expressing its scope of use through the widespread network of potential situations that is intimately connected to people's everyday life and matching the familiar routine with extraordinary expression of an iconic object. And the eyes smoothly flow on its soft lines.