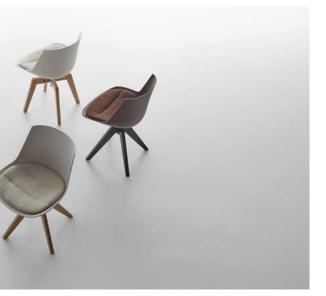

Flow started out in 2009 as a project to design a chair. A versatile, comfortable, iconic chair. Over the past ten years Flow has evolved into a product family that covers the whole spectrum of possible seats, and each member is designed taking the utmost care not to change the original qualities building its identity. The designing author Jean Marie Massaud knowingly reveals his clear intention not to offer a final solution, but rather to grant each and everyone the possibility of flexibly making your own choice according to your style and needs. It is an open project that flows across the multiple possible interpretations of those who wish to possess one. Its ergonomic shape makes Flow a comfortable seat when sitting long hours at a table, the shell's natural colors depict Flow as casual and homey, and its distinctive design enhances its performance in the contract sector. Over the years Flow has been increasingly appreciated and recognized, and that is why the project has opened up to new interpretations and innovative transformations.

Flow is a highly responsive furnishing resulting from the natural synthesis of a long lasting pondering process aimed at pursuing genuine comfort and great technical quality, coupled with the skills and expertise from our labs. The shell is available in 10 different models ranging from plain seats to one comfy cushion, to sartorial quality covers in 250 fabrics to be mixed and matched with 16 different types of legs and materials. The quality of materials and the crafty manufacture ensures durability to this object that generously let your identity become its own.

Flow Slim | graphite grey lem 4 legged | parigi fabric Flow Chair | white fixed 5 point star Chair

Flow Chair Color | white central leg | summer fabric Flow Chair Color | 4 legged natural oak Chair color