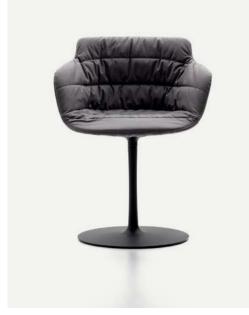

Flow started out in 2009 as a project to design a chair. A versatile, comfortable, iconic chair. Over the past ten years Flow has evolved into a product family that covers the whole spectrum of possible seats, and each member is designed taking the utmost care not to change the original qualities building its identity. The designing author Jean Marie Massaud knowingly reveals his clear intention not to offer a final solution, but rather to grant each and everyone the possibility of flexibly making your own choice according to your style and needs. It is an open project that flows across the multiple possible interpretations of those who wish to possess one. Its ergonomic shape makes Flow a comfortable seat when sitting long hours at a table, the shell's natural colors depict Flow as casual and homey, and its distinctive design enhances its performance in the contract sector. Over the years Flow has been increasingly appreciated and recognized, and that is why the project has opened up to new interpretations and innovative transformations.

Flow is a highly responsive furnishing resulting from the natural synthesis of a long lasting pondering process aimed at pursuing genuine comfort and great technical quality, coupled with the skills and expertise from our labs. The shell is available in 10 different models ranging from plain seats to one comfy cushion, to sartorial quality covers in 250 fabrics to be mixed and matched with 16 different types of legs and materials. The quality of materials and the crafty manufacture ensures durability to this object that generously let your identity become its own.