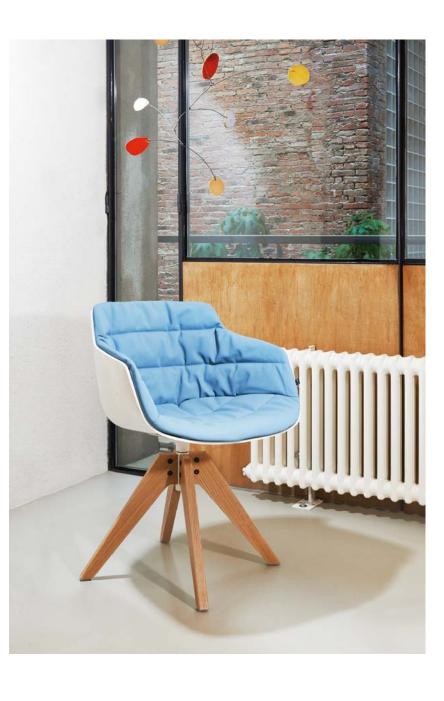

Flow started out in 2009 as a project to design a chair. A versatile, comfortable, iconic chair. Over the past ten years Flow has evolved into a product family that covers the whole spectrum of possible seats, and each member is designed taking the utmost care not to change the original qualities building its identity. The designing author Jean Marie Massaud knowingly reveals his clear intention not to offer a final solution, but rather to grant each and everyone the possibility of flexibly making your own choice according to your style and needs. It is an open project that flows across the multiple possible interpretations of those who wish to possess one. Its ergonomic shape makes Flow a comfortable seat when sitting long hours at a table, the shell's natural colors depict Flow as casual and homey, and its distinctive design enhances its performance in the contract sector. Over the years Flow has been increasingly appreciated and recognized, and that is why the project has opened up to new interpretations and innovative transformations.

Flow is a highly responsive furnishing resulting from the natural synthesis of a long lasting pondering process aimed at pursuing genuine comfort and great technical quality, coupled with the skills and expertise from our labs. The shell is available in 10 different models ranging from plain seats to one comfy cushion, to sartorial quality covers in 250 fabrics to be mixed and matched with 16 different types of legs and materials. The quality of materials and the crafty manufacture ensures durability to this object that generously let your identity become its own.

Flow Slim | graphite grey lem 4 legged | parigi fabric Flow Chair | white fixed 5 point star Chair

Flow Chair Color | white central leg | summer fabric Flow Chair Color | 4 legged natural oak Chair color