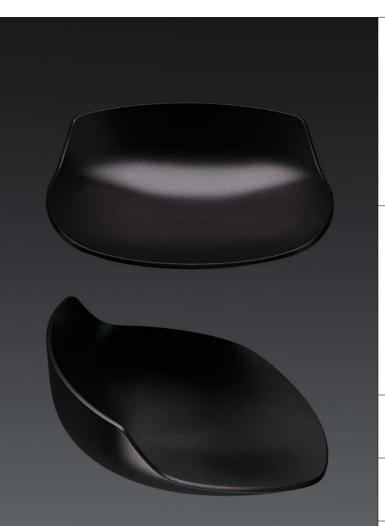

Flow is a highly responsive furnishing resulting from the natural synthesis of a long lasting pondering process aimed at pursuing genuine comfort and great technical quality, coupled with the skills and expertise from our labs. The shell is available in 10 different models ranging from plain seats to one comfy cushion, to sartorial quality covers in 250 fabrics to be mixed and matched with 16 different types of legs and materials. The quality of materials and the crafty manufacture ensures durability to this object that generously let your identity become its own.