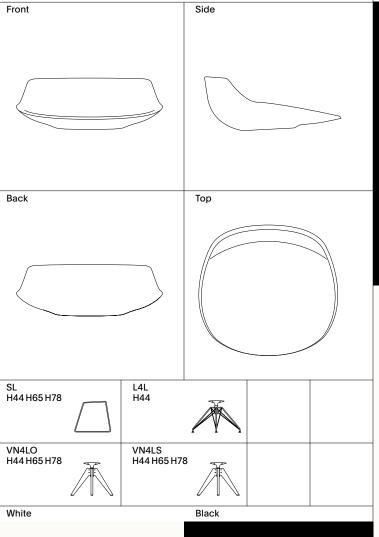

## Armchair

Stool

| Side         |                                   |                                      | Тор                             |  |
|--------------|-----------------------------------|--------------------------------------|---------------------------------|--|
|              |                                   |                                      |                                 |  |
| VN4LO        | 4LO                               |                                      |                                 |  |
| $\mathbb{A}$ |                                   |                                      |                                 |  |
| Cover:       | Alchemy<br>Aloha<br>Balla<br>Cady | Leather<br>Londra<br>Menfi<br>Monaco | Sand<br>Spring<br>Suave<br>Tika |  |