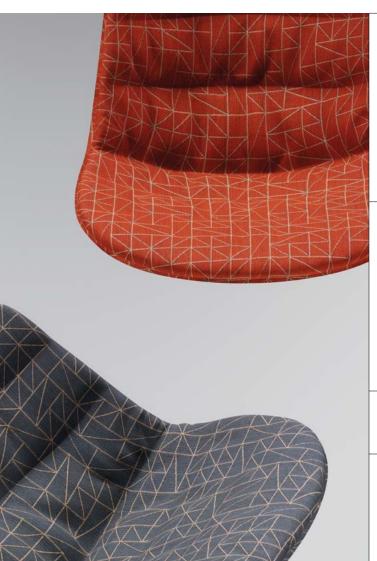

Flow is a highly responsive furnishing resulting from the natural synthesis of a long lasting pondering process aimed at pursuing genuine comfort and great technical quality, coupled with the skills and expertise from our labs. The shell is available in 10 different models ranging from plain seats to one comfy cushion, to sartorial quality covers in 250 fabrics to be mixed and matched with 16 different types of legs and materials. The quality of materials and the crafty manufacture ensures durability to this object that generously let your identity become its own.

Aloha Londra Balla Menfi Cady Monaco Divina Monomet Divina<sup>Melange</sup> Nabuk Dune Natura Fall Parigi Frank Perth Grid Portofino

| Leather   | Sand    |
|-----------|---------|
| Londra    | Spring  |
| Menfi     | Suave   |
| Monaco    | Tika    |
| Monometry | Timpi   |
| Nabuk     | Todi    |
| Natura    | William |
| Parigi    | York    |
| Perth     |         |