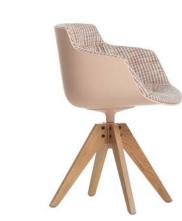

Flow started out in 2009 as a project to design a chair. A versatile, comfortable, iconic chair. Over the past ten years Flow has evolved into a product family that covers the whole spectrum of possible seats, and each member is designed taking the utmost care not to change the original qualities building its identity. The designing author Jean Marie Massaud knowingly reveals his clear intention not to offer a final solution, but rather to grant each and everyone the possibility of flexibly making your own choice according to your style and needs. It is an open project that flows across the multiple possible interpretations of those who wish to possess one. Its ergonomic shape makes Flow a comfortable seat when sitting long hours at a table, the shell's natural colors depict Flow as casual and homey, and its distinctive design enhances its performance in the contract sector. Over the years Flow has been increasingly appreciated and recognized, and that is why the project has opened up to new interpretations and innovative transformations.

Flow Slim | graphite grey lem 4 legged | parigi fabric Flow Chair | white fixed 5 point star Chair

Flow Chair Color | white central leg | summer fabric Flow Chair Color | 4 legged natural oak Chair color