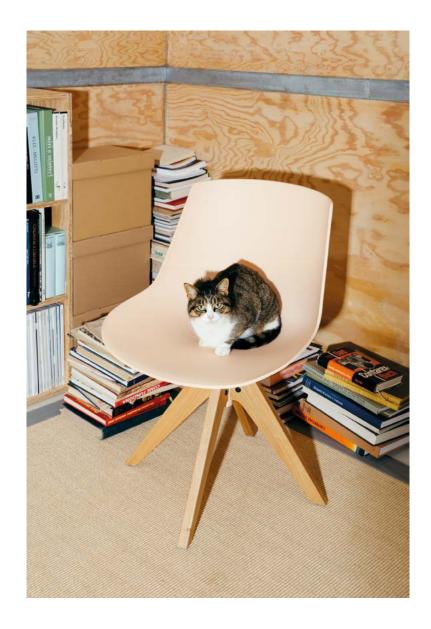

In 2014 Flow Slim came to life with the aim of optimizing the comfort that, owing to its cozy shape, has turned it into the living room protagonist of your reading hours. Its curvy lines are able to provide a warm touch even to the most rigorous office setting. Flow Stool and Flow Pouf supplement the product range with their minimal seats. In 2017 Flow Eco exploited an innovative technopolymer made of different types of wood fibers to raise renewed awareness on the environment. In 2018 the Flow Slim Color has taken on a color palette defined by Jean-Marie Massaud as the "natural color of Japan": a unique combination of simplicity and sophistication.