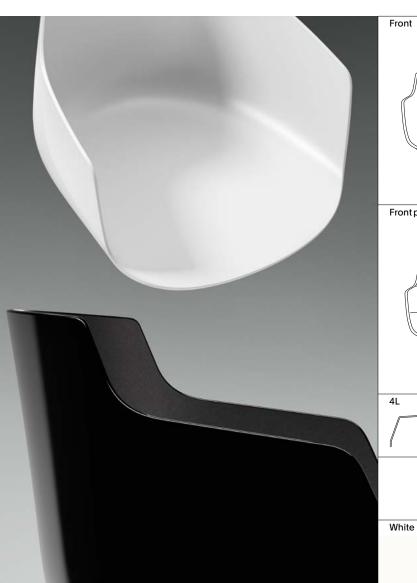

Flow is a highly responsive furnishing resulting from the natural synthesis of a long lasting pondering process aimed at pursuing genuine comfort and great technical quality, coupled with the skills and expertise from our labs. The shell is available in 10 different models ranging from plain seats to one comfy cushion, to sartorial quality covers in 250 fabrics to be mixed and matched with 16 different types of legs and materials. The quality of materials and the crafty manufacture ensures durability to this object that generously let your identity become its own.