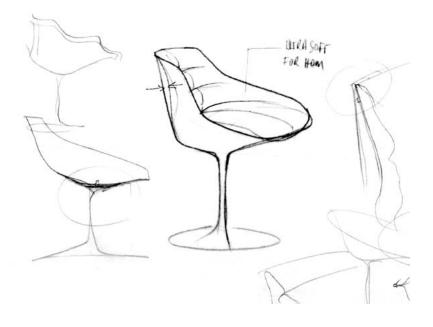

Flow started out in 2009 as a project to design a chair. A versatile, comfortable, iconic chair. Over the past ten years Flow has evolved into a product family that covers the whole spectrum of possible seats, and each member is designed taking the utmost care not to change the original qualities building its identity. The designing author Jean Marie Massaud knowingly reveals his clear intention not to offer a final solution, but rather to grant each and everyone the possibility of flexibly making your own choice according to your style and needs. It is an open project that flows across the multiple possible interpretations of those who wish to possess one. Its ergonomic shape makes Flow a comfortable seat when sitting long hours at a table, the shell's natural colors depict Flow as casual and homey, and its distinctive design enhances its performance in the contract sector. Over the years Flow has been increasingly appreciated and recognized, and that is why the project has opened up to new interpretations and innovative transformations.

Flow is a highly responsive furnishing resulting from the natural synthesis of a long lasting pondering process aimed at pursuing genuine comfort and great technical quality, coupled with the skills and expertise from our labs. The shell is available in 10 different models ranging from plain seats to one comfy cushion, to sartorial quality covers in 250 fabrics to be mixed and matched with 16 different types of legs and materials. The quality of materials and the crafty manufacture ensures durability to this object that generously let your identity become its own.