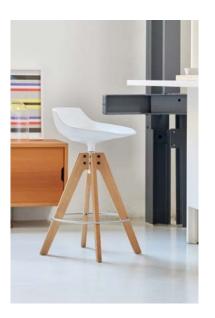

In 2014 Flow Slim came to life with the aim of optimizing the comfort that, owing to its cozy shape, has turned it into the living room protagonist of your reading hours. Its curvy lines are able to provide a warm touch even to the most rigorous office setting. Flow Stool and Flow Pouf supplement the product range with their minimal seats. In 2017 Flow Eco exploited an innovative technopolymer made of different types of wood fibers to raise renewed awareness on the environment. In 2018 the Flow Slim Color has taken on a color palette defined by Jean-Marie Massaud as the "natural color of Japan": a unique combination of simplicity and sophistication.

Flow is a highly responsive furnishing resulting from the natural synthesis of a long lasting pondering process aimed at pursuing genuine comfort and great technical quality, coupled with the skills and expertise from our labs. The shell is available in 10 different models ranging from plain seats to one comfy cushion, to sartorial quality covers in 250 fabrics to be mixed and matched with 16 different types of legs and materials. The quality of materials and the crafty manufacture ensures durability to this object that generously let your identity become its own.