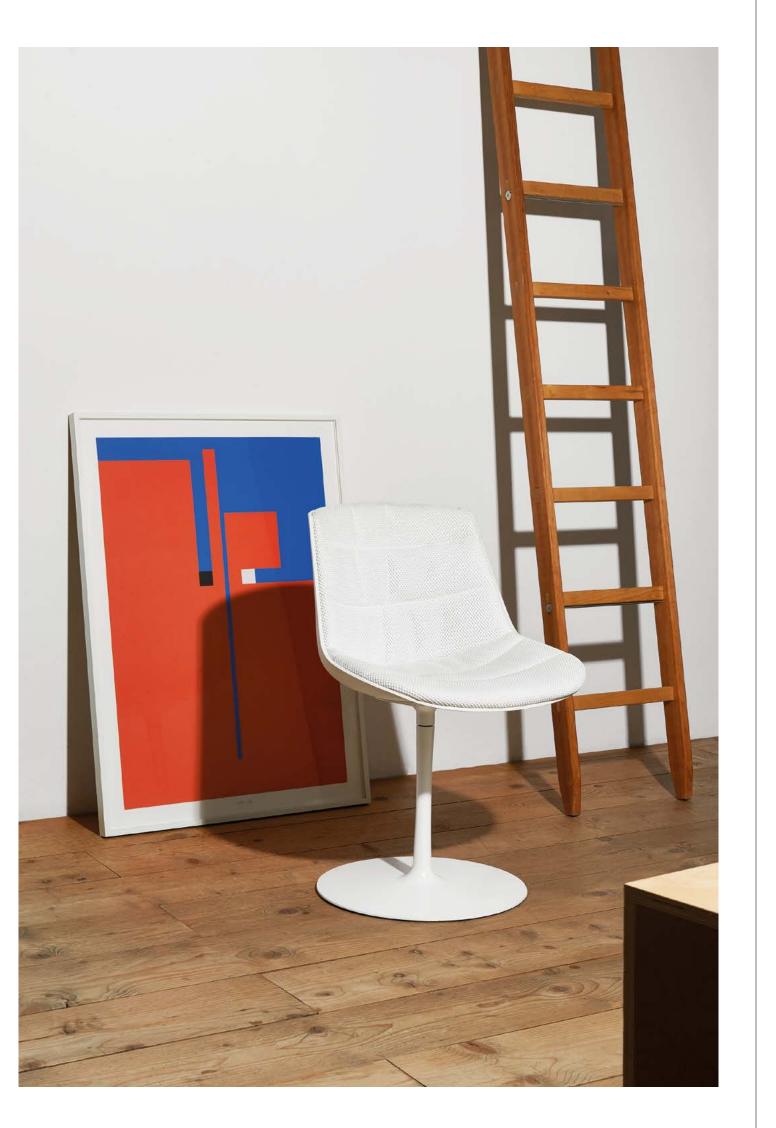

Flow started out in 2009 as a project to design a chair. A versatile, comfortable, iconic chair. Over the past ten years Flow has evolved into a product family that covers the whole spectrum of possible seats, and each member is designed taking the utmost care not to change the original qualities building its identity. The designing author Jean Marie Massaud knowingly reveals his clear intention not to offer a final solution, but rather to grant each and everyone the possibility of flexibly making your own choice according to your style and needs. It is an open project that flows across the multiple possible interpretations of those who wish to possess one. Its ergonomic shape makes Flow a comfortable seat when sitting long hours at a table, the shell's natural colors depict Flow as casual and homey, and its distinctive design enhances its performance in the contract sector. Over the years Flow has been increasingly appreciated and recognized, and that is why the project has opened up to new interpretations and innovative transformations.

Flow is a highly responsive furnishing resulting from the natural synthesis of a long lasting pondering process aimed at pursuing genuine comfort and great technical quality, coupled with the skills and expertise from our labs. The shell is available in 10 different models ranging from plain seats to one comfy cushion, to sartorial quality covers in 250 fabrics to be mixed and matched with 16 different types of legs and materials. The quality of materials and the crafty manufacture ensures durability to this object that generously let your identity become its own.

Flow succeeds in expressing its scope of use through the widespread network of potential situations that is intimately connected to people's everyday life and matching the familiar routine with extraordinary expression of an iconic object. And the eyes smoothly flow on its soft lines.