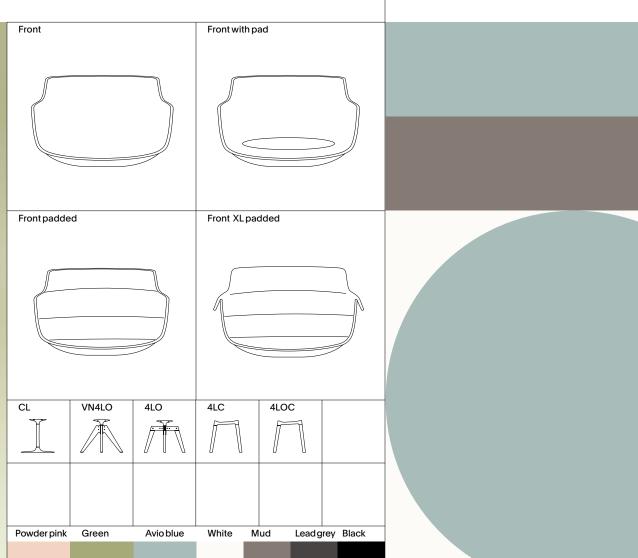

Flow is a highly responsive furnishing resulting from the natural synthesis of a long lasting pondering process aimed at pursuing genuine comfort and great technical quality, coupled with the skills and expertise from our labs. The shell is available in 10 different models ranging from plain seats to one comfy cushion, to sartorial quality covers in 250 fabrics to be mixed and matched with 16 different types of legs and materials. The quality of materials and the crafty manufacture ensures durability to this object that generously let your identity become its own.

Flow. Ten years

Avio blue

White Mud

Leadgrey Black

Flow Chair Color | avio blue central leg Flow Chair Color | VN 4 legged natural oak Slim

Flow. Ten years

Front with pad

## Armchair

Stool

| Side         |                                   |                                      | Тор                             |  |
|--------------|-----------------------------------|--------------------------------------|---------------------------------|--|
|              |                                   |                                      |                                 |  |
| VN4LO        | 4LO                               |                                      |                                 |  |
| $\mathbb{A}$ |                                   |                                      |                                 |  |
| Cover:       | Alchemy<br>Aloha<br>Balla<br>Cady | Leather<br>Londra<br>Menfi<br>Monaco | Sand<br>Spring<br>Suave<br>Tika |  |

Aloha Londra Balla Menfi Cady Monaco Divina Monomet Divina<sup>Melange</sup> Nabuk Dune Natura Fall Parigi Frank Perth Grid Portofino

| Leather   | Sand    |
|-----------|---------|
| Londra    | Spring  |
| Menfi     | Suave   |
| Monaco    | Tika    |
| Monometry | Timpi   |
| Nabuk     | Todi    |
| Natura    | William |
| Parigi    | York    |
| Perth     |         |