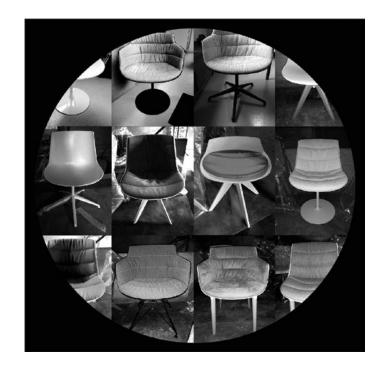

Flow is a highly responsive furnishing resulting from the natural synthesis of a long lasting pondering process aimed at pursuing genuine comfort and great technical quality, coupled with the skills and expertise from our labs. The shell is available in 10 different models ranging from plain seats to one comfy cushion, to sartorial quality covers in 250 fabrics to be mixed and matched with 16 different types of legs and materials. The quality of materials and the crafty manufacture ensures durability to this object that generously let your identity become its own.