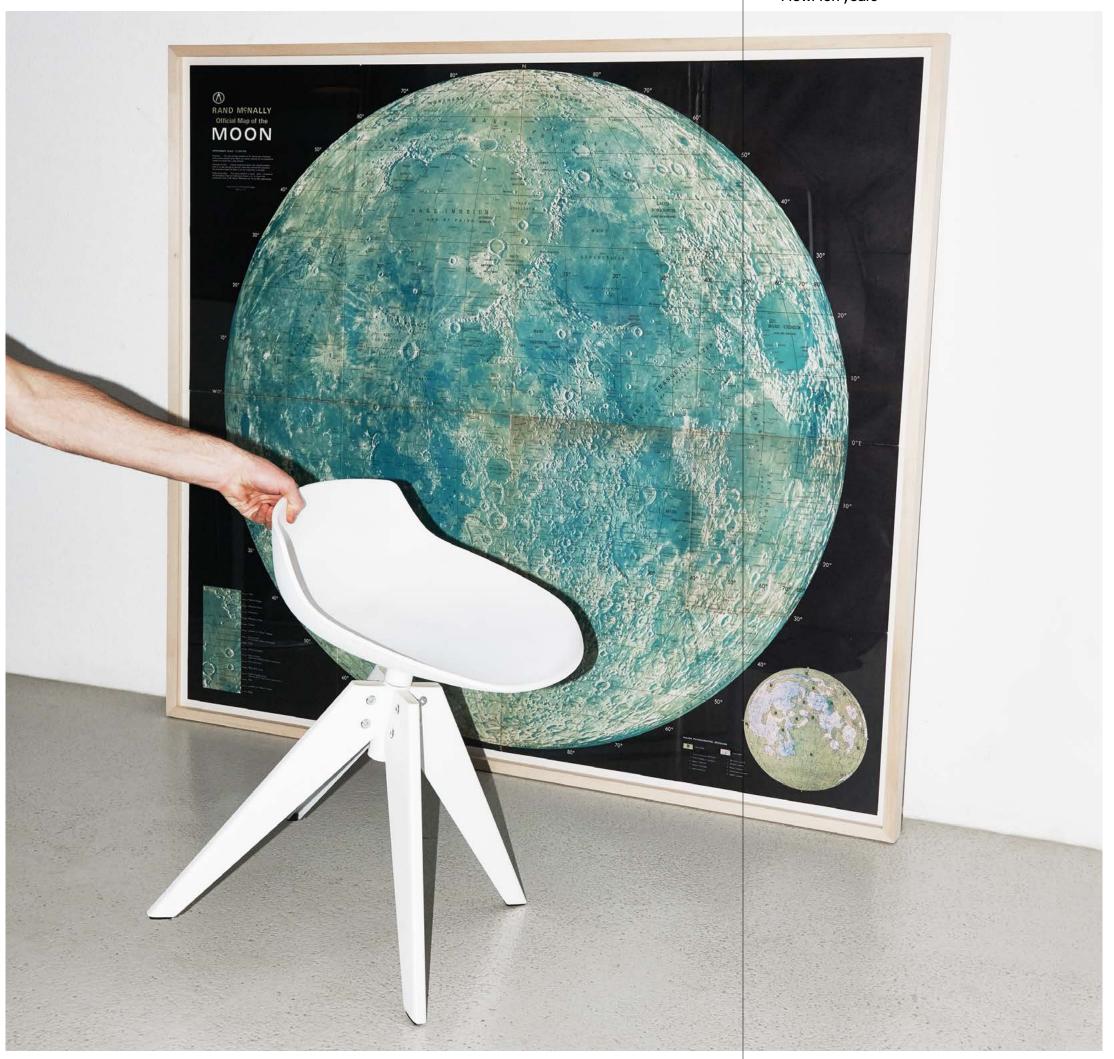

Today Flow Textile has become a new, entirely upholstered chair that can accommodate any fabric, color or graphics.

The year 2019 presents Flow 10th, the project created to celebrate the 10th anniversary of the Flow collection. Its blurred and transparent base conjures the illusion of a volume floating in space.