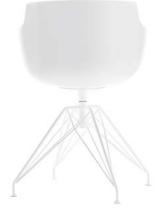

Flow Slim | graphite grey lem 4 legged | parigi fabric Flow Chair | white fixed 5 point star Chair

Flow Chair Color | white central leg | summer fabric Flow Chair Color | 4 legged natural oak Chair color