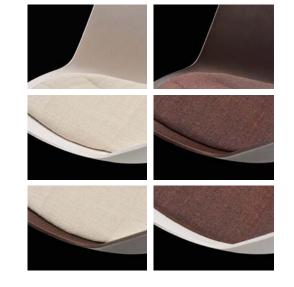

In 2014 Flow Slim came to life with the aim of optimizing the comfort that, owing to its cozy shape, has turned it into the living room protagonist of your reading hours. Its curvy lines are able to provide a warm touch even to the most rigorous office setting. Flow Stool and Flow Pouf supplement the product range with their minimal seats. In 2017 Flow Eco exploited an innovative technopolymer made of different types of wood fibers to raise renewed awareness on the environment. In 2018 the Flow Slim Color has taken on a color palette defined by Jean-Marie Massaud as the "natural color of Japan": a unique combination of simplicity and sophistication.

Flow is a highly responsive furnishing resulting from the natural synthesis of a long lasting pondering process aimed at pursuing genuine comfort and great technical quality, coupled with the skills and expertise from our labs. The shell is available in 10 different models ranging from plain seats to one comfy cushion, to sartorial quality covers in 250 fabrics to be mixed and matched with 16 different types of legs and materials. The quality of materials and the crafty manufacture ensures durability to this object that generously let your identity become its own.