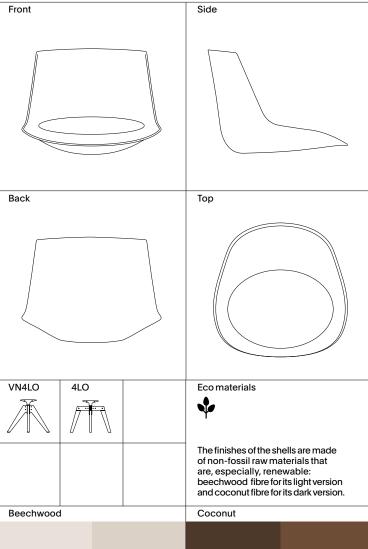

Flow is a highly responsive furnishing resulting from the natural synthesis of a long lasting pondering process aimed at pursuing genuine comfort and great technical quality, coupled with the skills and expertise from our labs. The shell is available in 10 different models ranging from plain seats to one comfy cushion, to sartorial quality covers in 250 fabrics to be mixed and matched with 16 different types of legs and materials. The quality of materials and the crafty manufacture ensures durability to this object that generously let your identity become its own.

## Armchair

Stool

| Side         |                                   |                                      | Тор                             |  |
|--------------|-----------------------------------|--------------------------------------|---------------------------------|--|
|              |                                   |                                      |                                 |  |
| VN4LO        | 4LO                               |                                      |                                 |  |
| $\mathbb{A}$ |                                   |                                      |                                 |  |
| Cover:       | Alchemy<br>Aloha<br>Balla<br>Cady | Leather<br>Londra<br>Menfi<br>Monaco | Sand<br>Spring<br>Suave<br>Tika |  |