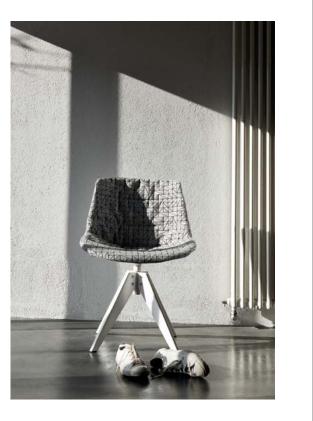

In 2014 Flow Slim came to life with the aim of optimizing the comfort that, owing to its cozy shape, has turned it into the living room protagonist of your reading hours. Its curvy lines are able to provide a warm touch even to the most rigorous office setting. Flow Stool and Flow Pouf supplement the product range with their minimal seats. In 2017 Flow Eco exploited an innovative technopolymer made of different types of wood fibers to raise renewed awareness on the environment. In 2018 the Flow Slim Color has taken on a color palette defined by Jean-Marie Massaud as the "natural color of Japan": a unique combination of simplicity and sophistication.

Flow is a highly responsive furnishing resulting from the natural synthesis of a long lasting pondering process aimed at pursuing genuine comfort and great technical quality, coupled with the skills and expertise from our labs. The shell is available in 10 different models ranging from plain seats to one comfy cushion, to sartorial quality covers in 250 fabrics to be mixed and matched with 16 different types of legs and materials. The quality of materials and the crafty manufacture ensures durability to this object that generously let your identity become its own.