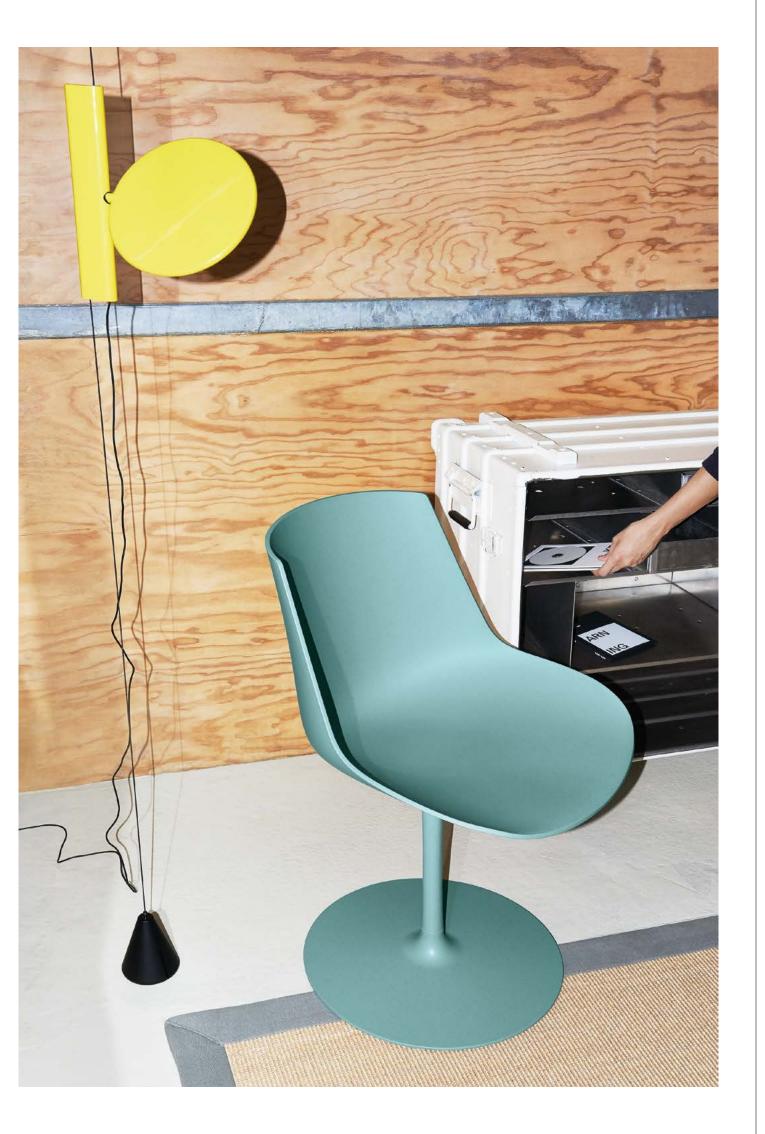

Today Flow Textile has become a new, entirely upholstered chair that can accommodate any fabric, color or graphics.

The year 2019 presents Flow 10th, the project created to celebrate the 10th anniversary of the Flow collection. Its blurred and transparent base conjures the illusion of a volume floating in space.