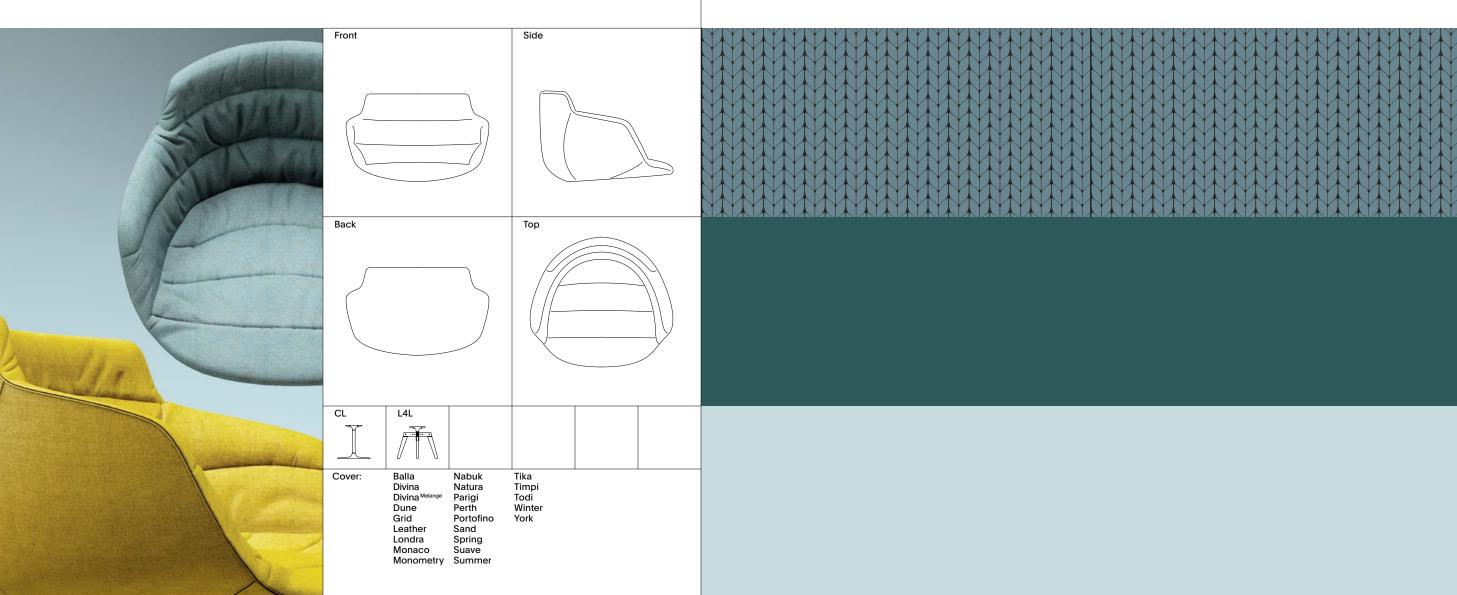

Flow is a highly responsive furnishing resulting from the natural synthesis of a long lasting pondering process aimed at pursuing genuine comfort and great technical quality, coupled with the skills and expertise from our labs. The shell is available in 10 different models ranging from plain seats to one comfy cushion, to sartorial quality covers in 250 fabrics to be mixed and matched with 16 different types of legs and materials. The quality of materials and the crafty manufacture ensures durability to this object that generously let your identity become its own.

## Armchair

Stool

| Side         |                                   |                                      | Тор                             |  |
|--------------|-----------------------------------|--------------------------------------|---------------------------------|--|
|              |                                   |                                      |                                 |  |
| VN4LO        | 4LO                               |                                      |                                 |  |
| $\mathbb{A}$ |                                   |                                      |                                 |  |
| Cover:       | Alchemy<br>Aloha<br>Balla<br>Cady | Leather<br>Londra<br>Menfi<br>Monaco | Sand<br>Spring<br>Suave<br>Tika |  |

Aloha Londra Balla Menfi Cady Monaco Divina Monomet Divina<sup>Melange</sup> Nabuk Dune Natura Fall Parigi Frank Perth Grid Portofino

| Leather   | Sand    |
|-----------|---------|
| Londra    | Spring  |
| Menfi     | Suave   |
| Monaco    | Tika    |
| Monometry | Timpi   |
| Nabuk     | Todi    |
| Natura    | William |
| Parigi    | York    |
| Perth     |         |