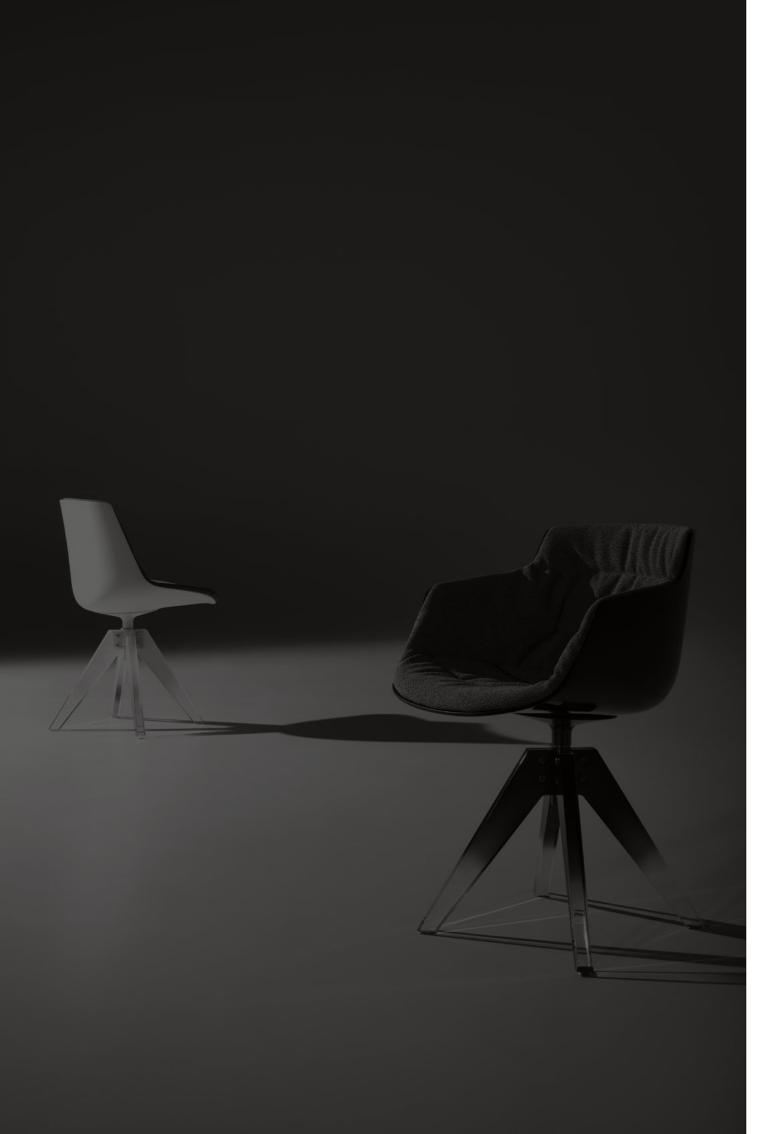

Flow started out in 2009 as a project to design a chair. A versatile, comfortable, iconic chair. Over the past ten years Flow has evolved into a product family that covers the whole spectrum of possible seats, and each member is designed taking the utmost care not to change the original qualities building its identity. The designing author Jean Marie Massaud knowingly reveals his clear intention not to offer a final solution, but rather to grant each and everyone the possibility of flexibly making your own choice according to your style and needs. It is an open project that flows across the multiple possible interpretations of those who wish to possess one. Its ergonomic shape makes Flow a comfortable seat when sitting long hours at a table, the shell's natural colors depict Flow as casual and homey, and its distinctive design enhances its performance in the contract sector. Over the years Flow has been increasingly appreciated and recognized, and that is why the project has opened up to new interpretations and innovative transformations.

Flow succeeds in expressing its scope of use through the widespread network of potential situations that is intimately connected to people's everyday life and matching the familiar routine with extraordinary expression of an iconic object. And the eyes smoothly flow on its soft lines.