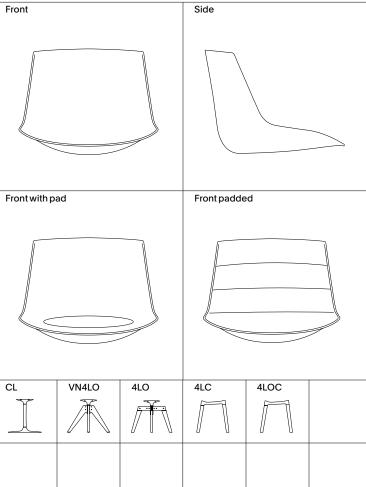

Flow is a highly responsive furnishing resulting from the natural synthesis of a long lasting pondering process aimed at pursuing genuine comfort and great technical quality, coupled with the skills and expertise from our labs. The shell is available in 10 different models ranging from plain seats to one comfy cushion, to sartorial quality covers in 250 fabrics to be mixed and matched with 16 different types of legs and materials. The quality of materials and the crafty manufacture ensures durability to this object that generously let your identity become its own.

## Armchair

Stool

| Side         |                                   |                                      | Тор                             |  |
|--------------|-----------------------------------|--------------------------------------|---------------------------------|--|
|              |                                   |                                      |                                 |  |
| VN4LO        | 4LO                               |                                      |                                 |  |
| $\mathbb{A}$ |                                   |                                      |                                 |  |
| Cover:       | Alchemy<br>Aloha<br>Balla<br>Cady | Leather<br>Londra<br>Menfi<br>Monaco | Sand<br>Spring<br>Suave<br>Tika |  |