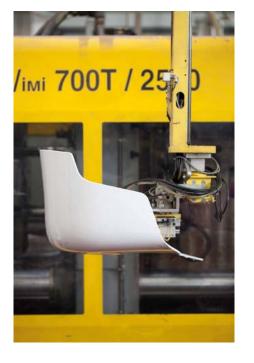

Flow is a highly responsive furnishing resulting from the natural synthesis of a long lasting pondering process aimed at pursuing genuine comfort and great technical quality, coupled with the skills and expertise from our labs. The shell is available in 10 different models ranging from plain seats to one comfy cushion, to sartorial quality covers in 250 fabrics to be mixed and matched with 16 different types of legs and materials. The quality of materials and the crafty manufacture ensures durability to this object that generously let your identity become its own.