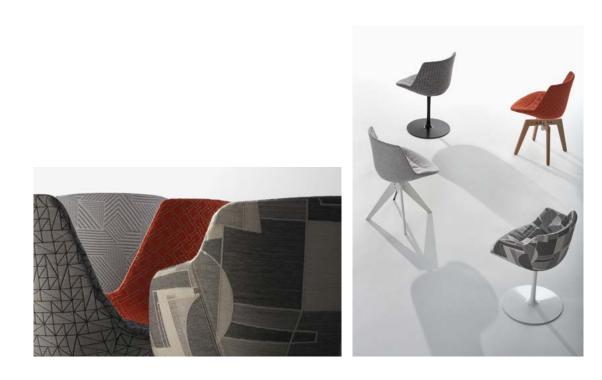

Flow is a highly responsive furnishing resulting from the natural synthesis of a long lasting pondering process aimed at pursuing genuine comfort and great technical quality, coupled with the skills and expertise from our labs. The shell is available in 10 different models ranging from plain seats to one comfy cushion, to sartorial quality covers in 250 fabrics to be mixed and matched with 16 different types of legs and materials. The quality of materials and the crafty manufacture ensures durability to this object that generously let your identity become its own.

Aloha Londra Balla Menfi Cady Monaco Divina Monomet Divina<sup>Melange</sup> Nabuk Dune Natura Fall Parigi Frank Perth Grid Portofino

| Leather   | Sand    |
|-----------|---------|
| Londra    | Spring  |
| Menfi     | Suave   |
| Monaco    | Tika    |
| Monometry | Timpi   |
| Nabuk     | Todi    |
| Natura    | William |
| Parigi    | York    |
| Perth     |         |