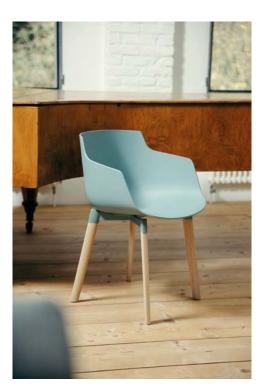

Flow started out in 2009 as a project to design a chair. A versatile, comfortable, iconic chair. Over the past ten years Flow has evolved into a product family that covers the whole spectrum of possible seats, and each member is designed taking the utmost care not to change the original qualities building its identity. The designing author Jean Marie Massaud knowingly reveals his clear intention not to offer a final solution, but rather to grant each and everyone the possibility of flexibly making your own choice according to your style and needs. It is an open project that flows across the multiple possible interpretations of those who wish to possess one. Its ergonomic shape makes Flow a comfortable seat when sitting long hours at a table, the shell's natural colors depict Flow as casual and homey, and its distinctive design enhances its performance in the contract sector. Over the years Flow has been increasingly appreciated and recognized, and that is why the project has opened up to new interpretations and innovative transformations.

In 2014 Flow Slim came to life with the aim of optimizing the comfort that, owing to its cozy shape, has turned it into the living room protagonist of your reading hours. Its curvy lines are able to provide a warm touch even to the most rigorous office setting. Flow Stool and Flow Pouf supplement the product range with their minimal seats. In 2017 Flow Eco exploited an innovative technopolymer made of different types of wood fibers to raise renewed awareness on the environment. In 2018 the Flow Slim Color has taken on a color palette defined by Jean-Marie Massaud as the "natural color of Japan": a unique combination of simplicity and sophistication.