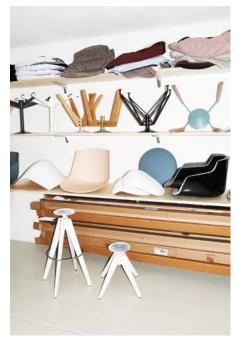

Flow started out in 2009 as a project to design a chair. A versatile, comfortable, iconic chair. Over the past ten years Flow has evolved into a product family that covers the whole spectrum of possible seats, and each member is designed taking the utmost care not to change the original qualities building its identity. The designing author Jean Marie Massaud knowingly reveals his clear intention not to offer a final solution, but rather to grant each and everyone the possibility of flexibly making your own choice according to your style and needs. It is an open project that flows across the multiple possible interpretations of those who wish to possess one. Its ergonomic shape makes Flow a comfortable seat when sitting long hours at a table, the shell's natural colors depict Flow as casual and homey, and its distinctive design enhances its performance in the contract sector. Over the years Flow has been increasingly appreciated and recognized, and that is why the project has opened up to new interpretations and innovative transformations.

In 2014 Flow Slim came to life with the aim of optimizing the comfort that, owing to its cozy shape, has turned it into the living room protagonist of your reading hours. Its curvy lines are able to provide a warm touch even to the most rigorous office setting. Flow Stool and Flow Pouf supplement the product range with their minimal seats. In 2017 Flow Eco exploited an innovative technopolymer made of different types of wood fibers to raise renewed awareness on the environment. In 2018 the Flow Slim Color has taken on a color palette defined by Jean-Marie Massaud as the "natural color of Japan": a unique combination of simplicity and sophistication.