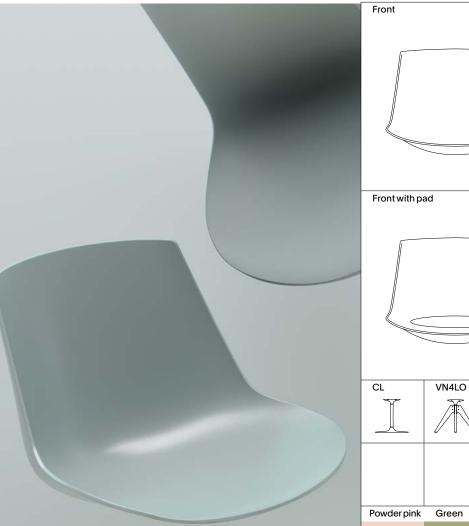

Flow is a highly responsive furnishing resulting from the natural synthesis of a long lasting pondering process aimed at pursuing genuine comfort and great technical quality, coupled with the skills and expertise from our labs. The shell is available in 10 different models ranging from plain seats to one comfy cushion, to sartorial quality covers in 250 fabrics to be mixed and matched with 16 different types of legs and materials. The quality of materials and the crafty manufacture ensures durability to this object that generously let your identity become its own.

## Armchair

Stool

| Side         |                                   |                                      | Тор                             |  |
|--------------|-----------------------------------|--------------------------------------|---------------------------------|--|
|              |                                   |                                      |                                 |  |
| VN4LO        | 4LO                               |                                      |                                 |  |
| $\mathbb{A}$ |                                   |                                      |                                 |  |
| Cover:       | Alchemy<br>Aloha<br>Balla<br>Cady | Leather<br>Londra<br>Menfi<br>Monaco | Sand<br>Spring<br>Suave<br>Tika |  |