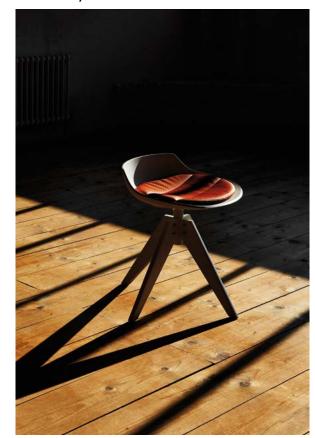

Flow started out in 2009 as a project to design a chair. A versatile, comfortable, iconic chair. Over the past ten years Flow has evolved into a product family that covers the whole spectrum of possible seats, and each member is designed taking the utmost care not to change the original qualities building its identity. The designing author Jean Marie Massaud knowingly reveals his clear intention not to offer a final solution, but rather to grant each and everyone the possibility of flexibly making your own choice according to your style and needs. It is an open project that flows across the multiple possible interpretations of those who wish to possess one. Its ergonomic shape makes Flow a comfortable seat when sitting long hours at a table, the shell's natural colors depict Flow as casual and homey, and its distinctive design enhances its performance in the contract sector. Over the years Flow has been increasingly appreciated and recognized, and that is why the project has opened up to new interpretations and innovative transformations.

Flow is a highly responsive furnishing resulting from the natural synthesis of a long lasting pondering process aimed at pursuing genuine comfort and great technical quality, coupled with the skills and expertise from our labs. The shell is available in 10 different models ranging from plain seats to one comfy cushion, to sartorial quality covers in 250 fabrics to be mixed and matched with 16 different types of legs and materials. The quality of materials and the crafty manufacture ensures durability to this object that generously let your identity become its own.

Flow succeeds in expressing its scope of use through the widespread network of potential situations that is intimately connected to people's everyday life and matching the familiar routine with extraordinary expression of an iconic object. And the eyes smoothly flow on its soft lines.