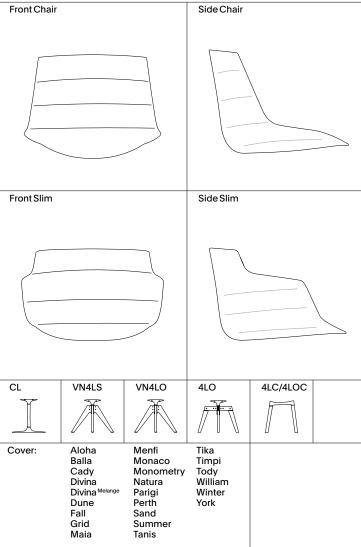

Flow is a highly responsive furnishing resulting from the natural synthesis of a long lasting pondering process aimed at pursuing genuine comfort and great technical quality, coupled with the skills and expertise from our labs. The shell is available in 10 different models ranging from plain seats to one comfy cushion, to sartorial quality covers in 250 fabrics to be mixed and matched with 16 different types of legs and materials. The quality of materials and the crafty manufacture ensures durability to this object that generously let your identity become its own.

## Armchair

Stool

| Side         |                                   |                                      | Тор                             |  |
|--------------|-----------------------------------|--------------------------------------|---------------------------------|--|
|              |                                   |                                      |                                 |  |
| VN4LO        | 4LO                               |                                      |                                 |  |
| $\mathbb{A}$ |                                   |                                      |                                 |  |
| Cover:       | Alchemy<br>Aloha<br>Balla<br>Cady | Leather<br>Londra<br>Menfi<br>Monaco | Sand<br>Spring<br>Suave<br>Tika |  |

Aloha Londra Balla Menfi Cady Monaco Divina Monomet Divina<sup>Melange</sup> Nabuk Dune Natura Fall Parigi Frank Perth Grid Portofino

| Leather   | Sand    |
|-----------|---------|
| Londra    | Spring  |
| Menfi     | Suave   |
| Monaco    | Tika    |
| Monometry | Timpi   |
| Nabuk     | Todi    |
| Natura    | William |
| Parigi    | York    |
| Perth     |         |