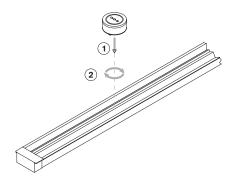

ailable in many sizes, it naturally adapts to different interpretations in the outdoor environment.

### **FRAME**

Fixed bearing frame made of extruded aluminium painted in matt graphite grey.

For all types of die-cast and extruded aluminium bridge legs, available in the version painted in white, matt graphite grey, bronze and matt black nickel.

## **TOPS**

The outdoor tops are available in ceramic, in three different variants. Thickness 12 mm.

### INDOOR USE

Available tops designed for indoor use only in: Fenix and wood.











Length of the electrified profile (X) in relation to the size of the top: L240, L260, L280 = L120 cm L300, L340 = L180 cm



#### Sockets



ITA socket



**GER** socket



UKsocket



FRA socket



international socket



Dual USB connector 1.0 A 2.4 A



#### Raceways assembly details with electrified profile







# Finishing

The number in the dot corresponds to the number of colour/material finish.

Here below, in the section FINISH OPTIONS, please note all the colours of the materials used for this product.

## **TABLE**

## Top



## Structure



Matt painted

# Finish options

## TOP

### Calce



### Stone



Medium grey pietra di Savoia

## **STRUCTURE**

## Matt painted