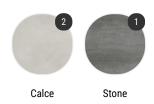

d in white, matt graphite grey, bronze and matt black nickel.

## **TOPS**

The outdoor tops are available in ceramic, in three different variants. Thickness 12 mm.

### INDOOR USE

Available tops designed for indoor use only in: Fenix and wood.











Length of the electrified profile (X) in relation to the size of the top: L240, L260, L280 = L120 cm L300, L340 = L180 cm



#### Sockets



ITA socket



**GER** socket



UKsocket



FRA socket



international socket



Dual USB connector 1.0 A 2.4 A



#### Raceways assembly details with electrified profile







# Finishing

The number in the dot corresponds to the number of colour/material finish.

Here below, in the section FINISH OPTIONS, please note all the colours of the materials used for this product.

## **TABLE**

## Top



## Structure



Matt painted

# Finish options

## TOP

### Calce



### Stone



Medium grey pietra di Savoia

## **STRUCTURE**

## Matt painted