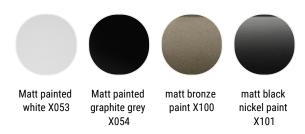

### **FRAME**

Fixed bearing frame made of extruded aluminium painted in matt graphite grey.

For all types of die-cast and extruded aluminium bridge legs, available in the version painted in white, matt graphite grey, bronze and matt black nickel.

## Matt painted