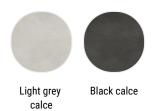

OPS**

The outdoor tops are available in ceramic, in three different variants. Thickness 12 mm.

### INDOOR USE

Available tops designed for indoor use only in: Fenix and wood.











Length of the electrified profile (X) in relation to the size of the top: L240, L260, L280 = L120 cm L300, L340 = L180 cm



#### Sockets



ITA socket



**GER** socket



UKsocket



FRA socket



international socket



Dual USB connector 1.0 A 2.4 A



#### Raceways assembly details with electrified profile







# Finishing

The number in the dot corresponds to the number of colour/material finish.

Here below, in the section FINISH OPTIONS, please note all the colours of the materials used for this product.

## **TABLE**

## Top



## Structure



Matt painted

# Finish options

## TOP

### Calce



### Stone



Medium grey pietra di Savoia

## **STRUCTURE**

## Matt painted