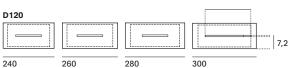

### INDOOR USE

Available tops designed for indoor use only in: Fenix and wood.

Length of the electrified profile (X) in relation to the size of the top: L240, L260, L280 = L120 cm L300, L340 = L180 cm