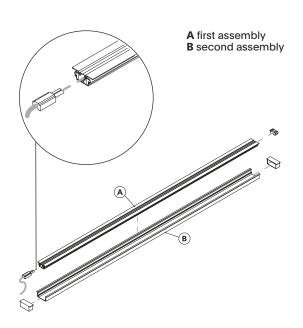

etations in the outdoor environment.

### **FRAME**

Fixed bearing frame made of extruded aluminium painted in matt graphite grey.

For all types of die-cast and extruded aluminium bridge legs, available in the version painted in white, matt graphite grey, bronze and matt black nickel.

## **TOPS**

The outdoor tops are available in ceramic, in three different variants. Thickness 12 mm.

### INDOOR USE

Available tops designed for indoor use only in: Fenix and wood.











Length of the electrified profile (X) in relation to the size of the top: L240, L260, L280 = L120 cm L300, L340 = L180 cm



#### Sockets



ITA socket



**GER** socket



UKsocket



FRA socket



international socket



Dual USB connector 1.0 A 2.4 A



#### Raceways assembly details with electrified profile







# Finishing

The number in the dot corresponds to the number of colour/material finish.

Here below, in the section FINISH OPTIONS, please note all the colours of the materials used for this product.

## **TABLE**

## Top



## Structure



Matt painted

# Finish options

## TOP

### Calce



### Stone



Medium grey pietra di Savoia

## **STRUCTURE**

## Matt painted