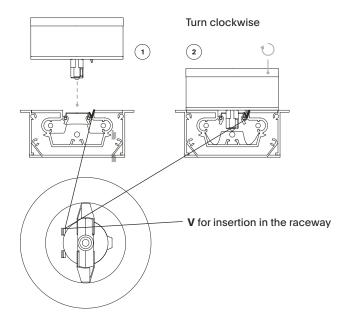

erpretations in the outdoor environment.

### **FRAME**

Fixed bearing frame made of extruded aluminium painted in matt graphite grey.

For all types of die-cast and extruded aluminium bridge legs, available in the version painted in white, matt graphite grey, bronze and matt black nickel.

## **TOPS**

The outdoor tops are available in ceramic, in three different variants. Thickness 12 mm.

### INDOOR USE

Available tops designed for indoor use only in: Fenix and wood.











Length of the electrified profile (X) in relation to the size of the top: L240, L260, L280 = L120 cm L300, L340 = L180 cm



#### Sockets



ITA socket



**GER** socket



UKsocket



FRA socket



international socket



Dual USB connector 1.0 A 2.4 A



#### Raceways assembly details with electrified profile







# Finishing

The number in the dot corresponds to the number of colour/material finish.

Here below, in the section FINISH OPTIONS, please note all the colours of the materials used for this product.

## **TABLE**

## Top



## Structure



Matt painted

# Finish options

## TOP

### Calce



### Stone



Medium grey pietra di Savoia

## **STRUCTURE**

## Matt painted