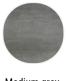

tdoor tops are available in ceramic, in three different variants. Thickness 12 mm.

### INDOOR USE

Available tops designed for indoor use only in: Fenix and wood.











Length of the electrified profile (X) in relation to the size of the top: L240, L260, L280 = L120 cm L300, L340 = L180 cm



#### Sockets



ITA socket



**GER** socket



UKsocket



FRA socket



international socket



Dual USB connector 1.0 A 2.4 A



#### Raceways assembly details with electrified profile







# Finishing

The number in the dot corresponds to the number of colour/material finish.

Here below, in the section FINISH OPTIONS, please note all the colours of the materials used for this product.

## **TABLE**

## Top



## Structure



Matt painted

# Finish options

## TOP

### Calce



### Stone



Medium grey pietra di Savoia

## **STRUCTURE**

## Matt painted