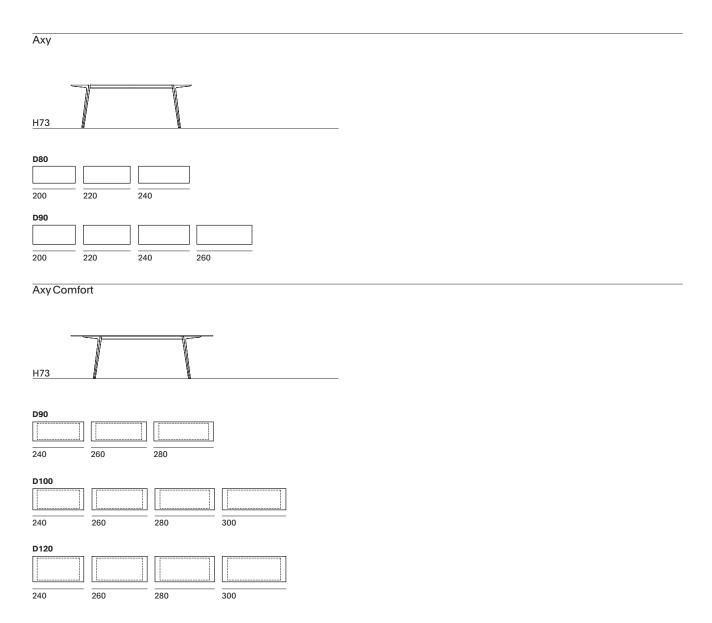

The focal point of the design is the table frame, which presents itself as an essential architecture, giving the table a feeling of lightness.

Available in many sizes, it naturally adapts to different interpretations in the outdoor environment.

## **TOPS**

The outdoor tops are available in ceramic, in three different variants. Thickness 12 mm.

### INDOOR USE

Available tops designed for indoor use only in: Fenix and wood.

Length of the electrified profile (X) in relation to the size of the top: L240, L260, L280 = L120 cm L300, L340 = L180 cm