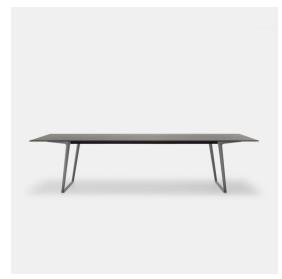

## Designed by Claudio Bellini

Lightness and dynamism: these two values underline the Axy table system by Claudio Bellini. A suggestive blend of different materials: the aluminium supporting frame is paired with a thin ceramic top in the finishes Pietra di Savoia, Black Calce and light Grey Calce.

The focal point of the design is the table frame, which presents itself as an essential architecture, giving the table a feeling of lightness.

Available in many sizes, it naturally adapts to different interpretations in the outdoor environment.

### **FRAME**

Fixed bearing frame made of extruded aluminium painted in matt graphite grey.

For all types of die-cast and extruded aluminium bridge legs, available in the version painted in white, matt graphite grey, bronze and matt black nickel.