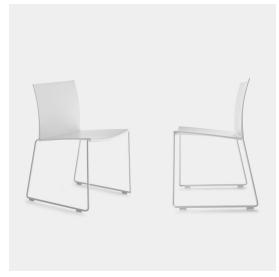

### Designed by Piergiorgio Cazzaniga

Informal elegance and classic lines characterise the M1 chair by Piergiorgio Cazzaniga.

Available with a stainless steel or matt white painted base and white plastic shell, this chair is a 100% recyclable green proposal for various outdoor environments.

With its essential silhouette, it fits easily into terraces, gardens, public or private swimming pools, but also into more urban contexts.

Stackable up to 16 units, the M1 chairs can be stored easily to save space.

L54 D49.7 H75.7 cm seat H44 cm