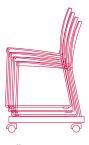

With its essential silhouette, it fits easily into terraces, gardens, public or private swimming pools, but also into more urban contexts.

Stackable up to 16 units, the M1 chairs can be stored easily to save space.