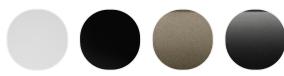

### FRAME

Fixed bearing frame made of extruded aluminium painted in matt graphite grey. For all types of die-cast and extruded aluminium bridge legs, available in the version painted in white, matt graphite grey, bronze and matt black nickel.

### Structure

Matt painted

### Matt painted

matt bronze paint X100

Matt painted white X053

Matt painted graphite grey X054

matt black nickel paint X101