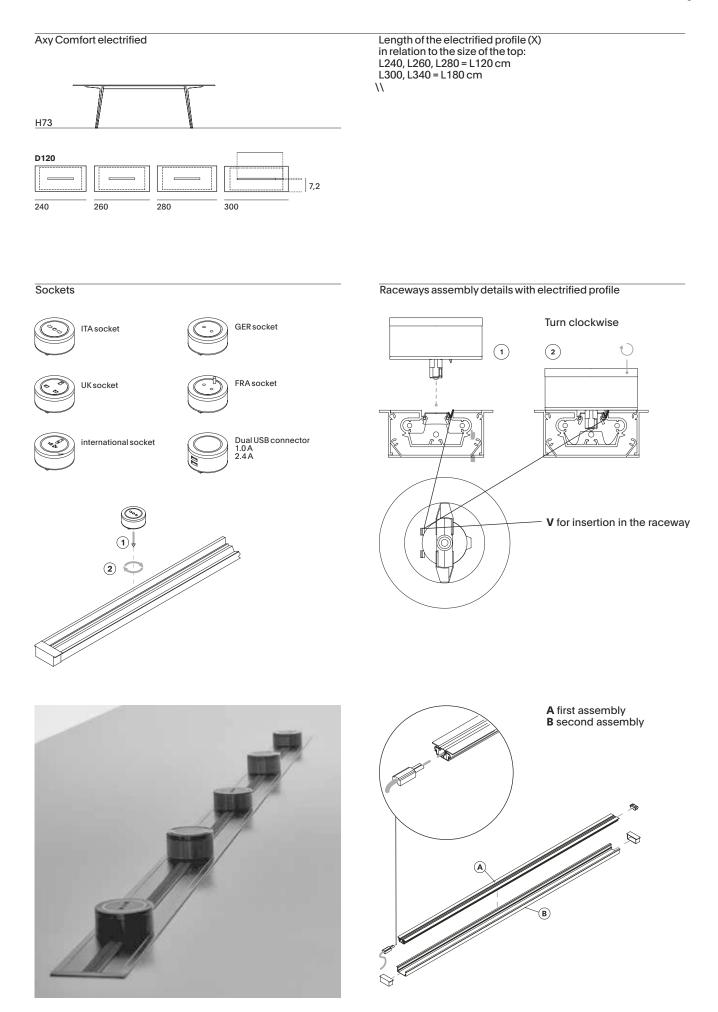

## ACCESSORIES

The tables, in the version Axy Comfort D120 L240/260/280/300 with tops in Fenix and Wood, are available in the version with electrified profile.

A series of adaptors with different types of sockets and functions can be hooked to the electrified profile. The electrified profile and its components and adaptors are always available in the finish matt black.