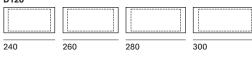

## ACCESSORIES

The tables, in the version Axy Comfort D120 L240/260/280/300 with tops in Fenix and Wood, are available in the version with electrified profile.

A series of adaptors with different types of sockets and functions can be hooked to the electrified profile. The electrified profile and its components and adaptors are always available in the finish matt black.