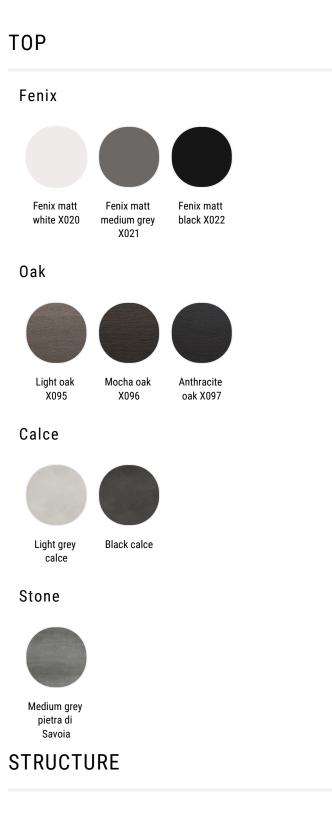

### TOPS

Tops are available in the materials: Fenix, oak and ceramic. Thickness 12 mm.

### Matt painted

matt bronze paint X100

Matt painted white X053

Matt painted graphite grey X054

matt black nickel paint X101