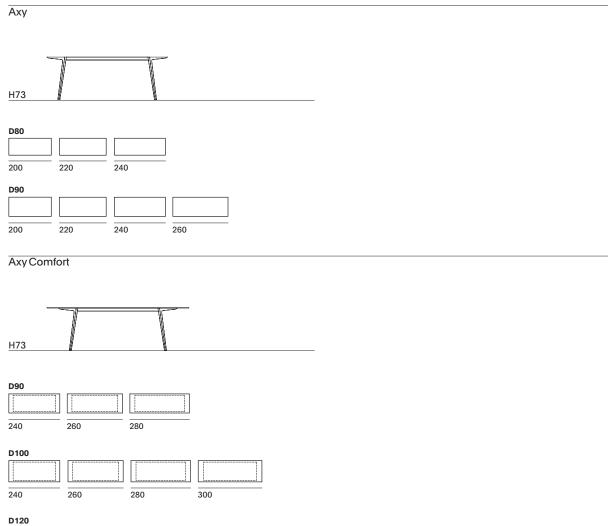

Rectangular tables available in 15 sizes and various depths, height 73 cm, in the types and configurations: Axy and Axy Comfort.

### Abacus

#### Abacus