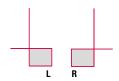

#### **FRAMEWORK**

Shelf made of 2.5 mm thick steel sheet, powder coated in matt white and graphite grey.

There are two formal types (module A and module B) that, either by combination or specific project, can develop large-sized and high impact lay-outs.

### **BACKRESTS**

The shelf is complete with backrests coated with artificial fibre canvas, complete with magnetic coupling. Colours available are: white, black, grey, dove grey, red, yellow, blue.

**module A** L55 D23 H47.8 cm **module B** L34 D23 H47.8 cm

backrest for module A L34 H6.8 cm backrest for module B L18 H13.8 cm