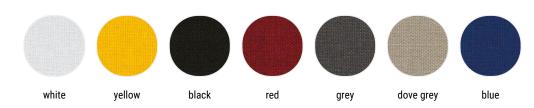

### **BACKRESTS**

The shelf is complete with backrests coated with artificial fibre canvas, complete with magnetic coupling. Colours available are: white, black, grey, dove grey, red, yellow, blue.

**module A** L55 D23 H47.8 cm **module B** L34 D23 H47.8 cm