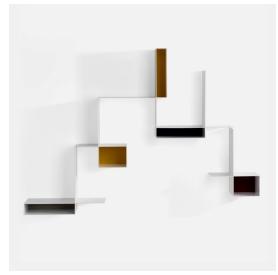

# RANDOMISSIMO

#### Designed by Neuland Industriedesign

Randomissimo represents the involution of the Random concept. It accompanies the ripe sign of the present collection towards its total subtraction, turning it into a simple graphic line, an apostrophe on the wall. A piece of furniture for personal items: featuring a reduced overall size, it is changeable, playful, complementary and modular. Randomissimo embodies so well MDF Italia's identity principles: subtraction, formal and technical simplicity and strong emotional imprint. A product that immediately unveils, through its playful modularity and colours, the capability of developing small aggregations, as well as endless compositions with a surrealistic spirit.

#### **FRAMEWORK**

Shelf made of 2.5 mm thick steel sheet, powder coated in matt white and graphite grey.

There are two formal types (module A and module B) that, either by combination or specific project, can develop large-sized and high impact lay-outs.

### **BACKRESTS**

The shelf is complete with backrests coated with artificial fibre canvas, complete with magnetic coupling. Colours available are: white, black, grey, dove grey, red, yellow, blue.

**module A** L55 D23 H47.8 cm **module B** L34 D23 H47.8 cm