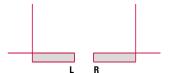

#### **FRAMEWORK**

Shelf made of 2.5 mm thick steel sheet, powder coated in matt white and graphite grey.

There are two formal types (module A and module B) that, either by combination or specific project, can develop large-sized and high impact lay-outs.

### **BACKRESTS**

The shelf is complete with backrests coated with artificial fibre canvas, complete with magnetic coupling. Colours available are: white, black, grey, dove grey, red, yellow, blue.

**module A** L55 D23 H47.8 cm **module B** L34 D23 H47.8 cm

backrest for module A L34 H6.8 cm backrest for module B L18 H13.8 cm