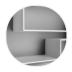

## **MELODY**

### Designed by Neuland Industriedesign

An individual flexible and customised furnishing solution, not just a simple bookcase.

This is Melody's visiting card, offering a comfortable and eye-catching horizontal storage, also for big objects. The layout of the shelves with its gritty graphic pattern, sends an idea of movement, a sort of discreet waving. Functionality and modularity have always been key features for the designer duo Neuland Industriedesign, together with a catchy and innovative design. In this case the module is single, but always vertically revertible, which allows to give horizontal continuity or discontinuity to the shelves, by combining more modules. Offered either in a monochromatic version or with contrast backrest, Melody can be modified in time and space, for unique environments.

#### MELODY

**monochromatic version** L88 D25 H217 cm

version with contrast back L88 D25 H217 cm back finish F057 dove grey F059 medium grey