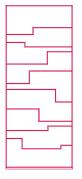

### Designed by Neuland Industriedesign

An individual flexible and customised furnishing solution, not just a simple bookcase.

This is Melody's visiting card, offering a comfortable and eye-catching horizontal storage, also for big objects. The layout of the shelves with its gritty graphic pattern, sends an idea of movement, a sort of discreet waving. Functionality and modularity have always been key features for the designer duo Neuland Industriedesign, together with a catchy and innovative design. In this case the module is single, but always vertically revertible, which allows to give horizontal continuity or discontinuity to the shelves, by combining more modules. Offered either in a monochromatic version or with contrast backrest, Melody can be modified in time and space, for unique environments.

#### MELODY IN SHORT

- Horizontal modularity
- Unique graphic pattern
- Different colour options.