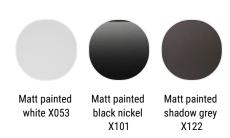

### **STRUCTURE**

3mm thick steel structure, powder coated in matt white, matt black nickel and matt shadow grey colour.

#### Structure

Matt painted

### Matt painted