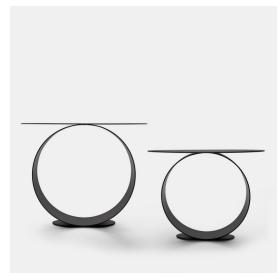

#### Designed by Leonardo Talarico

METODO, A NEW CONCEPT OF COFFEE-TABLE

A pure and rigorous design, featuring clear and precise, yet highly original lines: the brand new Metodo coffee table immediately catches the eye.

It was designed for MDF Italia by Leonardo Talarico, talented designer renowned for his strict excess reduction and his search for essentiality in objects and furnishings design. Conceived according to a rigorous stylistic pattern, Metodo develops its shape in the space by means of circles that, placed on different levels, meet to create both the top and the entire structure.

The result is a simple product, but unforgettable, essential, but with a strong personality. Metodo, perfectly fits into many residential spaces: from the living area next to the sofas, up to the night area, as an ultra-contemporary bedside table. With its silhouette, that from the first look is unmistakable, Metodo is an emotion, well defined in a living space.