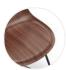

### SHELL

The concept was developed from research into the curvature of wood and the shell is obtained by pressing in a mould, resulting in a shell that is light, strong and comfortable. Made of beech plywood in bleached and black-stained finishes or Canaletto walnut veneer.

4 wooden legs: made of beech plywood in bleached and black-stained finishes or Canaletto walnut veneer.

#### Wood

bleached

wood

canaletto walnut

black stained wood