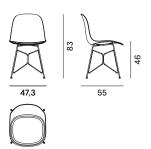

## BASES

The chair is available with 3 bases:

4 legs: made of metal tube and powder-coated in matt graphite grey X054. Stackable.

Butterfly base: made of metal wire and powder-coated in matt graphite grey X054.

#### butterfly base