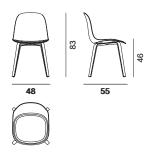

## BASES

The chair is available with 3 bases:

4 legs: made of metal tube and powder-coated in matt graphite grey X054. Stackable.

Butterfly base: made of metal wire and powder-coated in matt graphite grey X054.

4 wooden legs: made of beech plywood in bleached and black-stained finishes or Canaletto walnut veneer.

#### 4-legged wood base