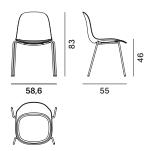

## BASES

The chair is available with 3 bases:

4 legs: made of metal tube and powder-coated in matt graphite grey X054. Stackable.

Butterfly base: made of metal wire and powder-coated in matt graphite grey X054.

#### 4-legged base stackable