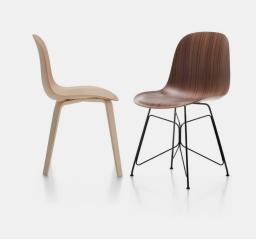

#### Designed by Benjamin Hubert

The Press chair epitomises research in seating design. "When working with any material," comments designer Benjamin Hubert, "we like to push its potential to the maximum." The result of two years of development, Press is named after the production process that allows complex shapes to be obtained from a three-dimensional veneer.

The curvature not only makes the body stronger while keeping it light, but also offers a visual and tangible feeling of comfort. The wood also emulates the shapes of upholstered seats, revealing the design's innovative nature.

Its polished and minimalist body is designed to stand the test of time and to fit into both residential and contract contexts, with a focus on the hospitality sector, including hotels, bars and restaurants. It can be combined with different types of bases, including legs made of curved wood, butterfly-shaped or stackable steel tube legs.

### SHELL

The concept was developed from research into the curvature of wood and the shell is obtained by pressing in a mould, resulting in a shell that is light, strong and comfortable. Made of beech plywood in bleached and black-stained finishes or Canaletto walnut veneer.

4 wooden legs: made of beech plywood in bleached and black-stained finishes or Canaletto walnut veneer.