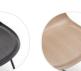

### SHELL

The concept was developed from research into the curvature of wood and the shell is obtained by pressing in a mould, resulting in a shell that is light, strong and comfortable. Made of beech plywood in bleached and black-stained finishes or Canaletto walnut veneer.

4 wooden legs: made of beech plywood in bleached and black-stained finishes or Canaletto walnut veneer.