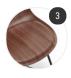

### SHELL

The concept was developed from research into the curvature of wood and the shell is obtained by pressing in a mould, resulting in a shell that is light, strong and comfortable. Made of beech plywood in bleached and black-stained finishes or Canaletto walnut veneer.

4 wooden legs: made of beech plywood in bleached and black-stained finishes or Canaletto walnut veneer.

#### Wood

bleached

wood

canaletto walnut

black stained wood